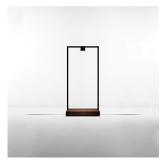

### Design By

Davide Oppizzi

#### Collection ==

Design



# Colors & Finishes —

| - 4 | i .   |
|-----|-------|
|     | Black |

## Materials =

• Structure in aluminum

#### Specifications ——

| Delivered lumens                   | 430lm              |
|------------------------------------|--------------------|
| Light output ratio                 | N/A                |
| Power consumption                  | 3.6W               |
| Led type                           | 3.6W Array*        |
| CCT (Correlated Color Temperature) | 3000K              |
| CRI (Color Rendering Index)        | >80                |
| Life expectancy                    | 50000Hrs           |
| Control type                       | DIMMABLE (On Base) |
| Input Voltage                      | 120V               |