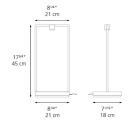

|
|------------------------------------|--------------------|
| Light output ratio                 | N/A                |
| Power consumption                  | 3.6W               |
| Led type                           | 3.6W Array*        |
| CCT (Correlated Color Temperature) | 3000K              |
| CRI (Color Rendering Index)        | >80                |
| Life expectancy                    | 50000Hrs           |
| Control type                       | DIMMABLE (On Base) |
| Input Voltage                      | 120V               |
| Driver                             | N/A                |

#### Features & Accessories —

- Three light intensities: 2.3W, 1.2W, 0.5W (8/11/26 hours battery life)
- 3 hours fast charge
- (Lithium) Li-On rechargeable battery
- USB port

## Dimensions =



# Packaging =

1 x 10-15/16" x 9-5/16" x 20-3/4" / 4.32 lbs - 27.5 cm x 23.5 cm x 52.5 cm / 1.96 kg

# Light distribution

Direct

# Luminaire weight -

2.31 lbs / 1.05 kg

Warranty