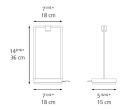

---------|
| Light output ratio                 | 97.5lm/W                 |
| Power consumption                  | 1.7W                     |
| Led type                           | 1.7W Array*              |
| CCT (Correlated Color Temperature) | 3000K                    |
| CRI (Color Rendering Index)        | >80                      |
| Life expectancy                    | 50000Hrs                 |
| Control type                       | DIMMABLE (On Base) / N/A |
| Input Voltage                      | 120-277V                 |
| Driver                             | N/A                      |

### Features & Accessories —

- Three light intensities: 1.7W, 1.2W, 0.5W (8/11/26 hours battery life)
- 3 hours fast charge
- (Lithium) Li-On rechargeable battery
- USB port

### Dimensions =



## Packaging =

1 x 17-1/8" x 9-3/4" x 8" / 3.44 lbs - 43.3 cm x 24.5 cm x 20.3 cm / 1.56 kg

## Light distribution

Diffused

## Luminaire weight -

1.9 lbs / .86 kg

Warranty =