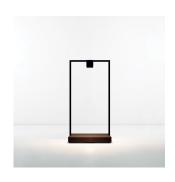

# Materials =

• Structure in aluminum

### Features & Accessories —

- Three light intensities: 1.7W, 1.2W, 0.5W (8/11/26 hours battery life)
- 3 hours fast charge
- (Lithium) Li-On rechargeable battery
- USB port

## Light distribution

Diffused