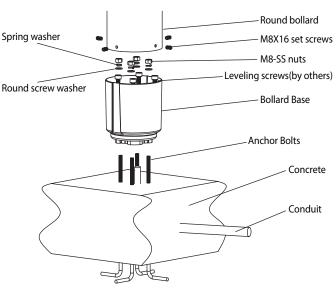

Installation instructions

- 1. Place the Bollard base over Anchor Bolts.
- 2. Loosely tighten the washers and nuts provided. Tighten all nuts and screws.
- 3. Be sure supply leads extend far enough to make fixture connections. Wiring
- connections can be made now.
- 4. Slide the bollard over on bollard base lined up with the grooves. Be sure to
  - check the LED position on the Bollard.
- 5. Use the four set screws to secure the bollard to the bollard base.

### **TOOLS REQUIRED**

| Mounting Type | Accessory          | Specifications           | Quantity |
|---------------|--------------------|--------------------------|----------|
| <b>A</b>      | Bollard Base       | MBL0124DZ-D134H143(D)-YZ | 1        |
|               | M8-SS nuts         | M8-SS                    | 4        |
| 1             | Anchor Bolts       | MBL0124ZJ-L314W8H67      | 4        |
|               | Spring Washer      | M8-SS                    | 4        |
| P             | Round Screw Washer | M8-OD15ID8.5H1.4-SS      | 4        |