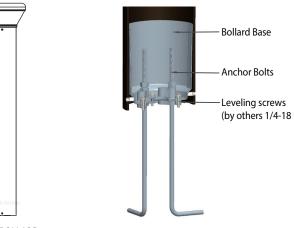

Installation instructions

- 1. Place the Bollard base over Anchor Bolts.
- 2. Loosely tighten the washers and nuts provided. Tighten all nuts and screws.
- 3. Be sure supply leads extend far enough to make fixture connections. Wiring
- connections can be made now.
- 4. Slide the bollard over on bollard base lined up with the grooves. Be sure to
  - check the LED position on the Bollard.
- 5. Use the four set screws to secure the bollard to the bollard base.

ROUND BOLLARD

(by others 1/4-18 UNC)

ANCHOR BOLT TEMPLATE FOR BLED BOLLARD