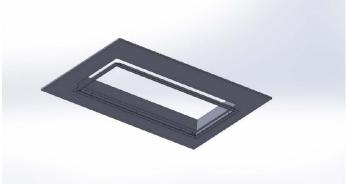

## STEP 2

Install kit into the ceiling using contractor supplied screws or nails.