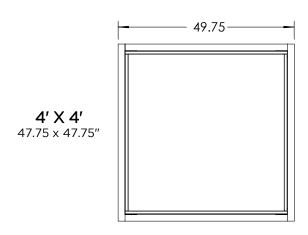

#### **CONSTRUCTION**

Made from 20 gauge steel with white finish. All kits include the following hardware: (2) side flanges, (2) end flanges and short 8/32 hex screws.

SUGGESTED ROUGH-IN: 48.25 x 48.25