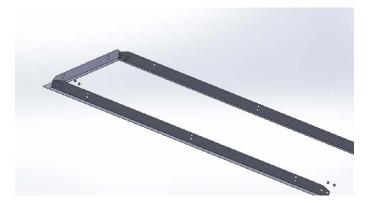

Catalog Number

Project

Туре

# **FK44**

Flange Kit for 4x4 LLI Troffer



# PRODUCT SPECIFICATIONS

## **DESCRIPTION**

The FK44 is a flange kit for the LLI 4X4 recessed lay-in troffer. The kits act as T-Bar frames to support a recessed troffer in wood, drywall, or plaster ceilings. From the room side flange kits mimic the appearance of T-Bars in a baked white enamel finish.

#### **CONSTRUCTION**

Made from 20 gauge steel with white finish. All kits include the following hardware: (2) side flanges, (2) end flanges and short 8/32 hex screws.



SUGGESTED ROUGH-IN: 48.25 x 48.25

#### **INSTALLATION**

# **STEP 1**Install screws provided as shown in the figure below.



## STEP 2

Install kit into the ceiling using contractor supplied screws or nails.