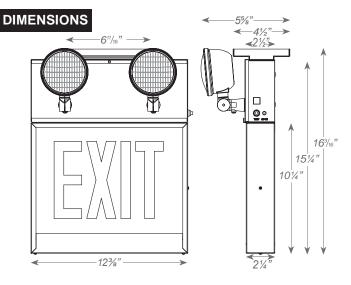

#### ILLUMINATION

- Long lasting, energy efficient white LED EXIT or STAIR sign illumination
- Two 6V 5.3W adjustable Chicago approved white LED lamp heads.

#### MOUNTING

- Mounting canopy included for top or end mount.
- Universal knockout pattern on back plate for wall mount.

#### HOUSING

- Durable, powder-coated 20-guage steel construction in white or black finish.
- Single or double face configurations.