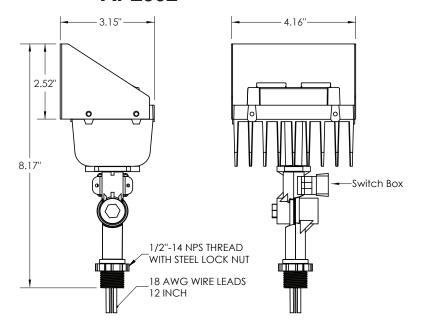

t features high power LEDs integrated into a rectangular housing, creating an even spread of light across walls, trees, or architectural details. It also provides widespread landscape lighting to effectively wash out darkness and offer a safer outdoor space. The AFL302 comes standard with wet location field adjustable wattage for on-site light customization 7 watt = 420lm 10 watt = 570lm at 3500K.

#### **ELECTRICAL SYSTEM**

120V AC LED, 60 Hz, HPF, 50,000 HRS L70\* AMBIENT OP TEMP -40°C (-40°F) TO +50°C (122°F).

#### **MOUNTING**

The die cast aluminum mount is secured to the heat sink by stainless steel screws and is sealed with an integral o-ring.

#### **WARRANTY**

3 - Year Limiter Warranty. Complete warranty and terms located at: www.aelnow.com/warranty

### **AFL302 Dimensions**



## **AFL302 Features**

- 120V LED Landscape
- Flood Die Cast Aluminum Housing
- Powdercoated Finish
- Convex Reduced Glare Acrylic
- Lens Hi/Low Switch Dual Bright Option
- ETL Listed for Wet Locations (IP67)

| Series | ССТ |       | Illumination Level |        | Housing |        | Lens  |       | Options |                 |
|--------|-----|-------|--------------------|--------|---------|--------|-------|-------|---------|-----------------|
| AFL302 | 35  | 3500K | S                  | 7W/10W | BRZ     | Bronze | Blank | Clear | AFLSH   | 4 Sided Shield  |
|        | 57  | 5700K |                    |        | BLK     | Black  |       |       | AFLSH3  | 3 Sided Shield  |
|        |     |       |                    |        | w       | White  |       |       | L2SP    | Surge Protector