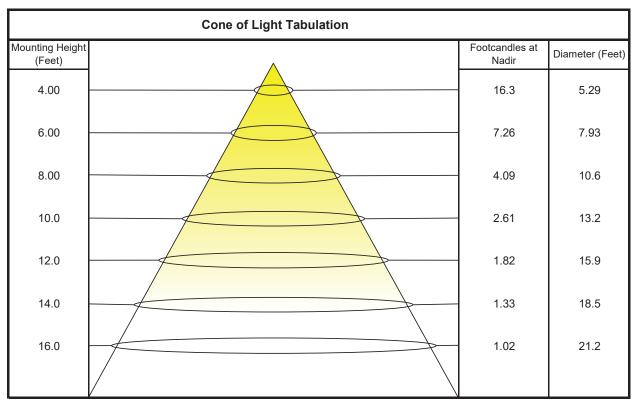

#### **DESCRIPTION**

The AFL302 LED Wall Wash Accent Light features high power LEDs integrated into a rectangular housing, creating an even spread of light across walls, trees, or architectural details. It also provides widespread landscape lighting to effectively wash out darkness and offer a safer outdoor space. The AFL302 comes standard with wet location field adjustable wattage for on-site light customization 7 watt = 420lm 10 watt = 570lm at 3500K.