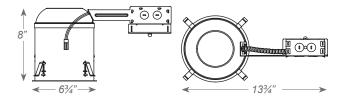

# **AELB6IC**

6" IC LED Dedicated Can

| MODEL       | DESCRIPTION                                      |  |  |  |
|-------------|--------------------------------------------------|--|--|--|
| AELB6IC-NND | 6" IC LED Dedicated Can for New Construction     |  |  |  |
| AELB6IC-RND | 6" IC LED Dedicated Can for Remodel applications |  |  |  |