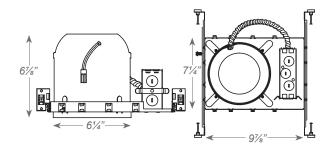

## **REMODEL APPLICATIONS**

Designed for remodel applications and in ceilings with direct contact with insullation. Air tight construction provides reduced energy costs.

#### **FEATURES**

- Galvanized steel construction with removeable housing for easy access to the junction box
- Listed for through branch circuit wiring
- Pre-installed Real nail easily installs in regular and engineered lumber
- Adjustable bar hangers from 13<sup>5</sup>/<sub>8</sub>" 25" and can be repositioned 90° on plaster frame
- Contains one 11/8", six 7/8" knockouts and four Romex pryouts with strain relief