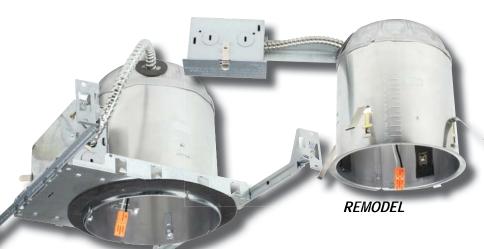

## **REMODEL APPLICATIONS**

Designed for remodel applications and in ceilings with direct contact with insullation. Air tight construction provides reduced energy costs.

#### **FEATURES**

- Galvanized steel construction with removeable housing for easy access to the junction box
- Listed for through branch circuit wiring
- Pre-installed Real nail easily installs in regular and engineered lumber
- Adjustable bar hangers from 13<sup>5</sup>/<sub>8</sub>" 25" and can be repositioned 90° on plaster frame
- Contains one 11/8", six 7/8" knockouts and four Romex pryouts with strain relief

### **NEW CONSTRUCTION APPLICATIONS**

Designed for new construction applications and in ceilings with direct contact with insullation. Air tight construction provides reduced energy costs.

#### **FEATURES**

- Galvanized steel construction with removeable housing for easy access to the junction box
- Listed for through branch circuit wiring
- Four remodel clips secure housing and accommodates 1/2" and 1/2" ceiling materials
- Housing adjusts from %" to 1%" to accommodate various ceiling thicknesses
- Contains one 1½", six ½" knockouts and four Romex pryouts with strain relief

| MODEL       | DESCRIPTION                                      |  |  |  |
|-------------|--------------------------------------------------|--|--|--|
| AELB6IC-NND | 6" IC LED Dedicated Can for New Construction     |  |  |  |
| AELB6IC-RND | 6" IC LED Dedicated Can for Remodel applications |  |  |  |