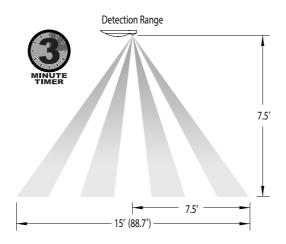

## Designer Motion Sensor Ceiling Luminaire

The AE57 is a beautifully designed LED ceiling fixture that comes with a built in occupancy sensor and indicator light. Dimmable, 90 CRI LEDs provides for incredibly accurate color temperature. Installation is quick and simple, and energy efficient design provides for low-cost operation. Composite construction with a polycarbonate frosted diffuser.