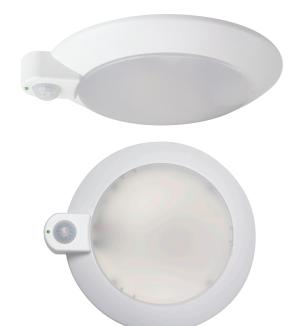

## Designer Motion Sensor Ceiling Luminaire

The AE57 is a beautifully designed LED ceiling fixture that comes with a built in occupancy sensor and indicator light. Dimmable, 90 CRI LEDs provides for incredibly accurate color temperature. Installation is quick and simple, and energy efficient design provides for low-cost operation. Composite construction with a polycarbonate frosted diffuser.