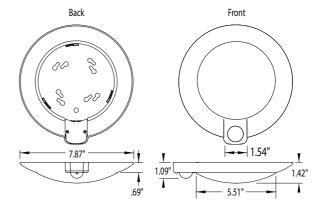

## Designer Motion Sensor Ceiling Luminaire

The AE57 is a beautifully designed LED ceiling fixture that comes with a built in occupancy sensor and indicator light. Dimmable, 90 CRI LEDs provides for incredibly accurate color temperature. Installation is quick and simple, and energy efficient design provides for low-cost operation. Composite construction with a polycarbonate frosted diffuser.