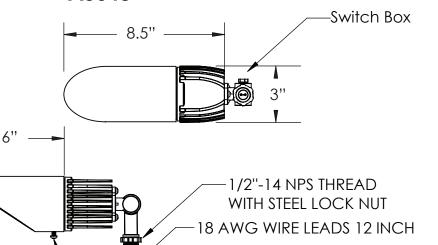

## A3648 Landscape LED

STANDARD

A3648 Dimensions

#### MOUNTING

The die cast aluminum mount is secured to the heat sink by stainless steel screws and is sealed with an integral o-ring.