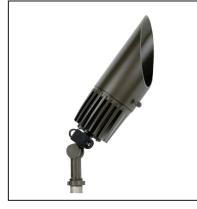

## A3648 Landscape LED

STANDARD

A3648 Dimensions

#### DESCRIPTION

The A3648 line of LED Landscape Bullets are the most versatile LED fixtures on the market today. Various beam spreads and wattages allow for a customized finish to any property. The high end residential and commercial grade system was designed for 120V operation. The A3648 comes standard with wet location field adjustable wattage for on-site light customization 13 watt = 530lm 20 watt = 750lm at 3500K.

# A1224 Features

- 120V LED Landscape Bullet
- Die Cast Aluminum Housing
- Powdercoated Finish
- Convex Reduced Glare Glass Lens
- Hi/Low Switch Dual Bright Option
- ETL Listed for Wet Locations (IP67)