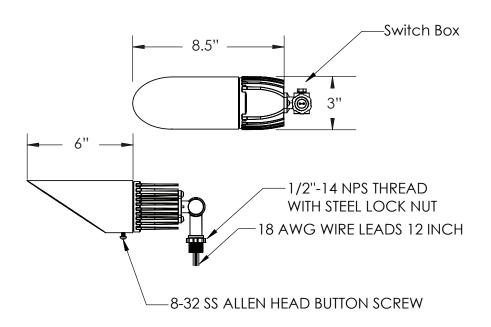

#### **MOUNTING**

The die cast aluminum mount is secured to the heat sink by stainless steel screws and is sealed with an integral o-ring.

## **A1224 Dimensions**