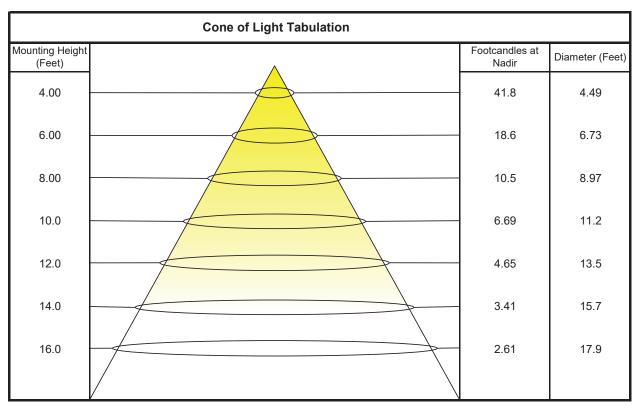

#### **DESCRIPTION**

The A1224 line of LED Landscape Bullets are the most versatile LED fixtures on the market today. Various beam spreads and wattages allow for a customized finish to any property. The high end residential and commercial grade system was designed for 120V operation. The A1224 comes standard with wet location field adjustable wattage for on-site light customization 13 watt = 530lm 20 watt = 750lm at 3500K.