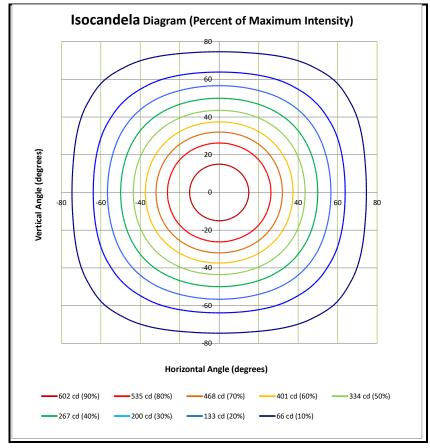

#### **DESCRIPTION**

The A1224 line of LED Landscape Bullets are the most versatile LED fixtures on the market today. Various beam spreads and wattages allow for a customized finish to any property. The high end residential and commercial grade system was designed for 120V operation. The A1224 comes standard with wet location field adjustable wattage for on-site light customization 13 watt = 530lm 20 watt = 750lm at 3500K.