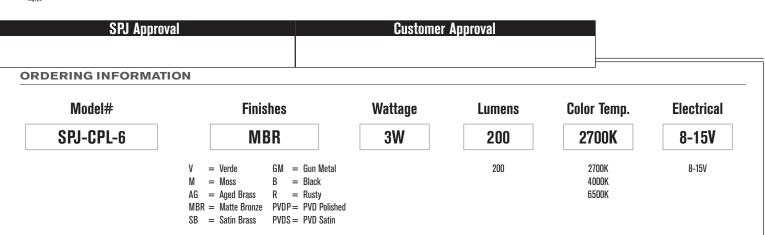

# Model: SPJ-CPL-6

# SPJ-CPL-6

**Electrical:** Available in 8-15V

Labels: ETL Standard Wet Label

C-ETL

### **DESCRIPTION**

Model:SPJ-CPL-6Shown:Matte BronzeMaterial:Solid Brass or Copper

**Finish:** Specify **Electrical:** 8-15V

**Engine:** FB-3W-Cone-TA16

**Lumens:** 200 **Color Temp:** 2700K

**LED:** Nichia Forever Bright