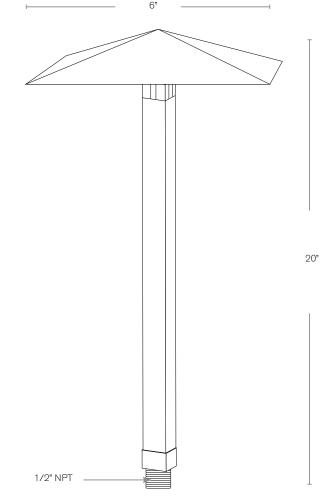

## **Contemporary Path Light**

### **DESCRIPTION**

Model:SPJ-CPL-6Shown:Matte BronzeMaterial:Solid Brass or Copper

**Finish:** Specify **Electrical:** 8-15V

**Engine:** FB-3W-Cone-TA16

**Lumens:** 200 **Color Temp:** 2700K

**LED:** Nichia Forever Bright

Mounting: 1/2" NPT.

SPJ19-03 Recommended

**Wet Listed** 

WWW.SPJLIGHTING.COM