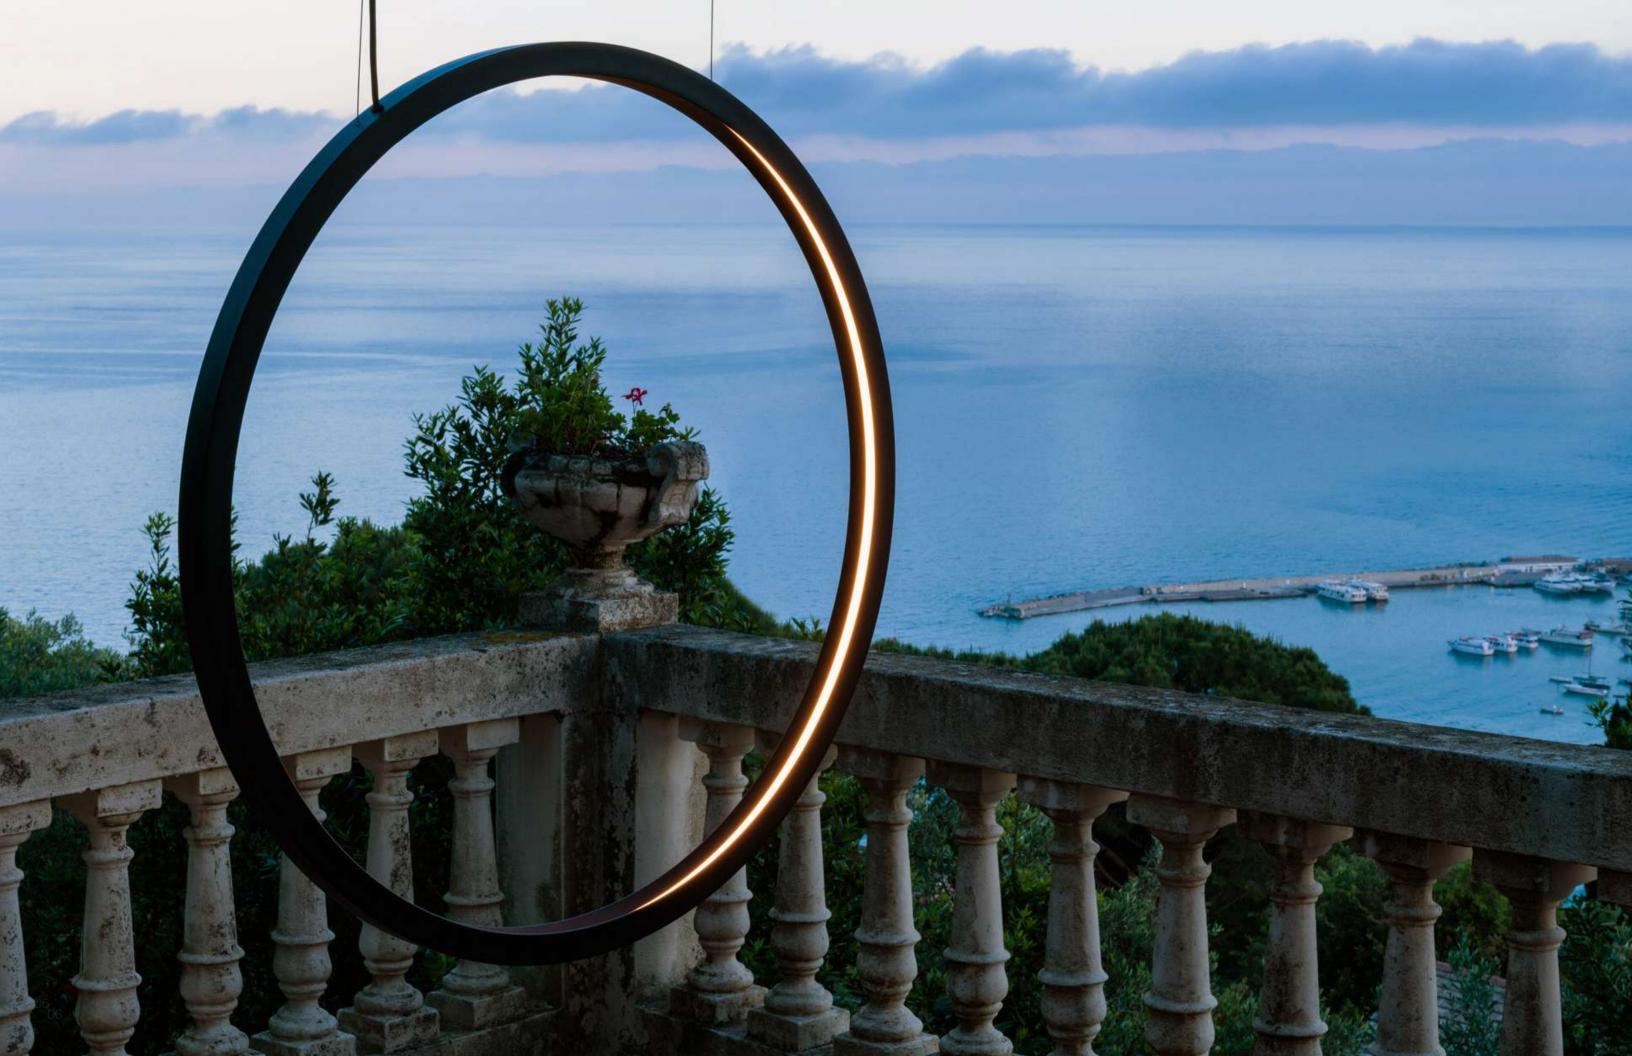

# **"O"** Elemental → 2019

"O" is an essential element which, when switched off, frames nature and suggests perspectives, constituting an unobtrusive object in space that in no way alters the existing balance. Introduced in 2018 in the ground and suspended outdoor versions, today it is a perfect lighting appliance for indoor use too, thanks to a cabled option that allows easy relocation. In this case too, the IP protection grade remains suitable for outdoor use. Its lightness is not just formal: its thin aluminium profile is an element in its own right, which can be moved wherever needed, allowing multiple uses and creating a pleasant ambiance anywhere with its soft, non-glaring light. As well as the original 90-cm diameter version, "O" is developed in a smaller, 45cm version and today also in a larger 150cm model. "O" is thus an increasingly comprehensivefamily of elements that can be used to create dynamic.

# From outdoor to indoor

"O" can be fixed on the floor for outdoor installation with IP67 but is available also a version with plug (IP44/IP67) perfect for indoor and outdoor application.

# ↗ "O" Family

"O" Suspension