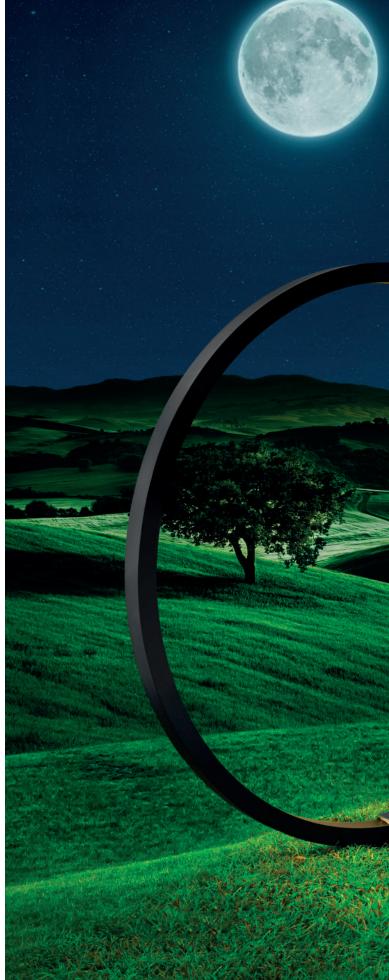

# **"O"** Elemental → 2019

"O" is an essential element which, when switched off, frames nature and suggests perspectives, constituting an unobtrusive object in space that in no way alters the existing balance. Introduced in 2018 in the ground and suspended outdoor versions, today it is a perfect lighting appliance for indoor use too, thanks to a cabled option that allows easy relocation. In this case too, the IP protection grade remains suitable for outdoor use. Its lightness is not just formal: its thin aluminium profile is an element in its own right, which can be moved wherever needed, allowing multiple uses and creating a pleasant ambiance anywhere with its soft, non-glaring light. As well as the original 90-cm diameter version, "O" is developed in a smaller, 45cm version and today also in a larger 150cm model. "O" is thus an increasingly comprehensivefamily of elements that can be used to create dynamic.

### ↗ Nature

The more the planet becomes urban, the more we appreciate the value of natural spaces. The cities offering the best quality of life are those that were visionary enough to keep portions of untouched nature within their footprint and transform them into public spaces. The problem is that the forces which govern nature and modern urban life, even if guided by good will, tend to pull in opposite directions. One of the strongest intrusions in the natural order (and yet one of which remains almost unnoticed) is the disappearance of darkness in our cities. In the attempt to make parks safe, we not only invade them with poles and cables; but we forever alter the circadian rhythm, which is crucial for the existence of species, both animal and vegetal. Our strategy is twofold: on the one hand, it is to design a light for public spaces that can be as imperceptible as possible when it is not used; light without a lamp. On the other hand, it is to use different types of sensors so that light appears just when needed, light only on demand.

Elemental, 2018

"O" Floor