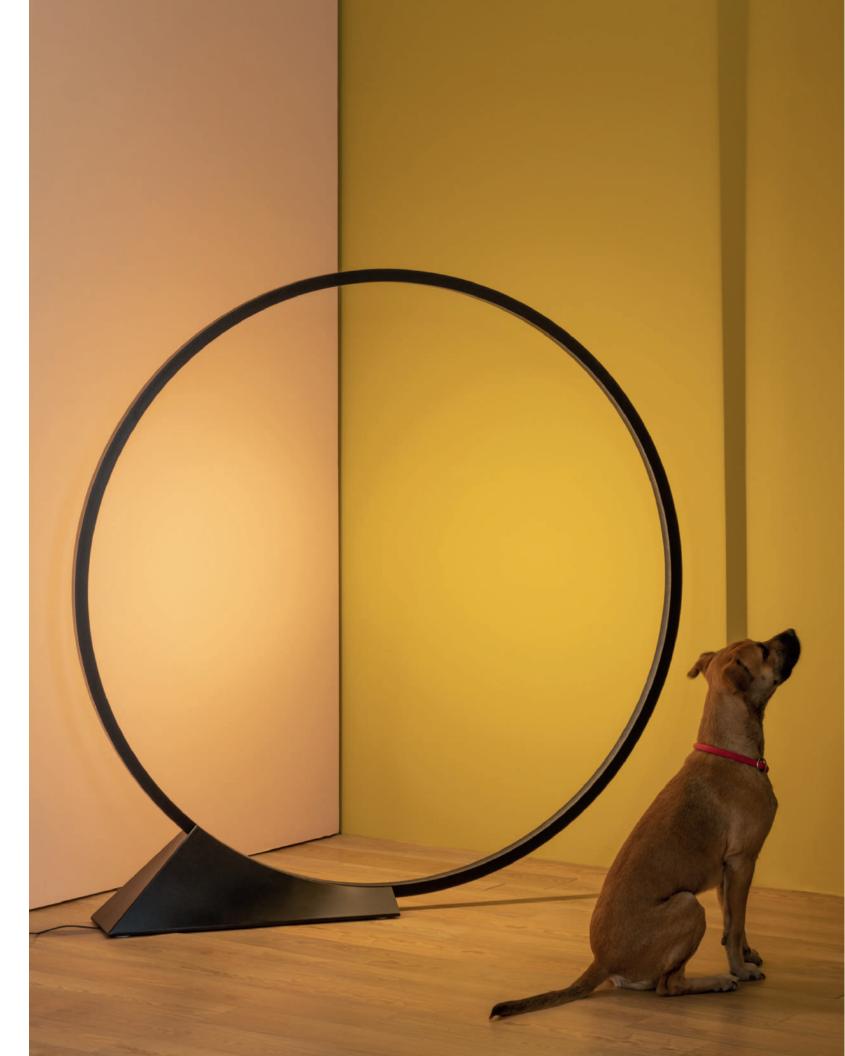

# **"O"** Elemental → 2019

"O" is an essential element which, when switched off, frames nature and suggests perspectives, constituting an unobtrusive object in space that in no way alters the existing balance. Introduced in 2018 in the ground and suspended outdoor versions, today it is a perfect lighting appliance for indoor use too, thanks to a cabled option that allows easy relocation. In this case too, the IP protection grade remains suitable for outdoor use. Its lightness is not just formal: its thin aluminium profile is an element in its own right, which can be moved wherever needed, allowing multiple uses and creating a pleasant ambiance anywhere with its soft, non-glaring light. As well as the original 90-cm diameter version, "O" is developed in a smaller, 45cm version and today also in a larger 150cm model. "O" is thus an increasingly comprehensivefamily of elements that can be used to create dynamic.

# From outdoor to indoor

"O" can be fixed on the floor for outdoor installation with IP67 but is available also a version with plug (IP44/IP67) perfect for indoor and outdoor application.

"O" Floor

### Technical Data

"O" Floor