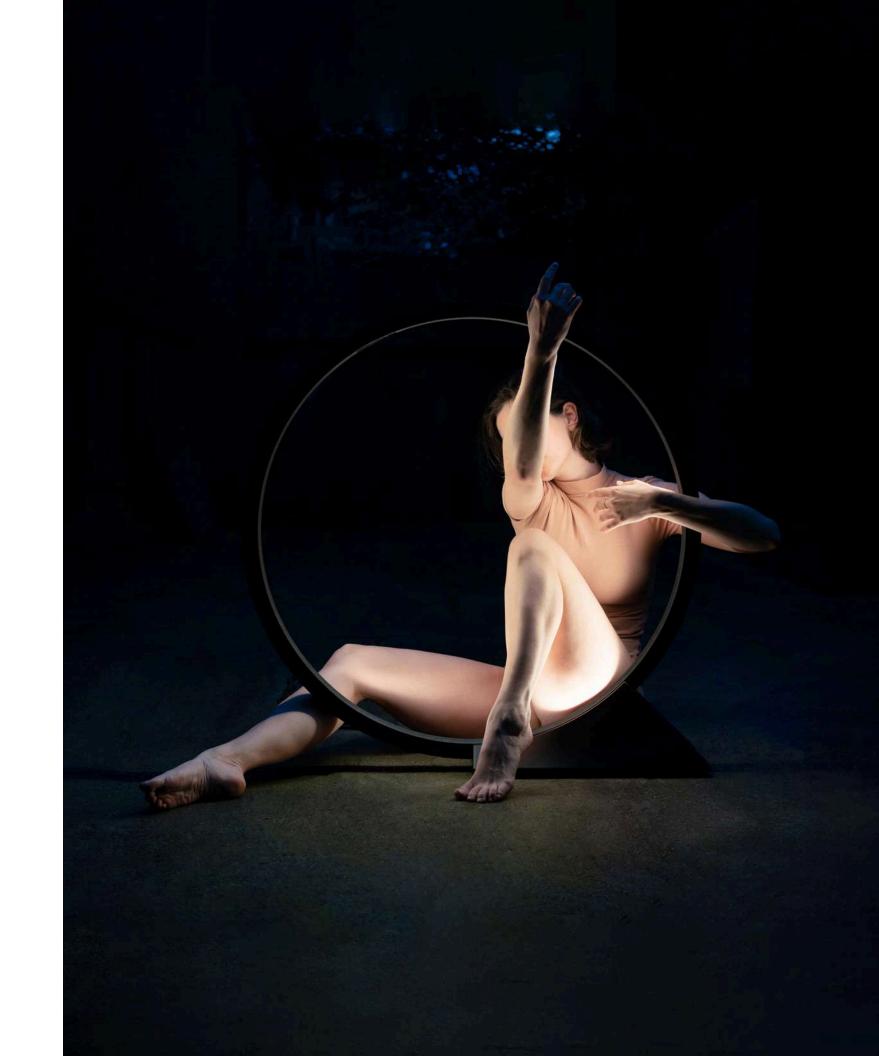

# **"O"** Elemental → 2019

"O" is an essential element which, when switched off, frames nature and suggests perspectives, constituting an unobtrusive object in space that in no way alters the existing balance. Introduced in 2018 in the ground and suspended outdoor versions, today it is a perfect lighting appliance for indoor use too, thanks to a cabled option that allows easy relocation. In this case too, the IP protection grade remains suitable for outdoor use. Its lightness is not just formal: its thin aluminium profile is an element in its own right, which can be moved wherever needed, allowing multiple uses and creating a pleasant ambiance anywhere with its soft, non-glaring light. As well as the original 90-cm diameter version, "O" is developed in a smaller, 45cm version and today also in a larger 150cm model. "O" is thus an increasingly comprehensivefamily of elements that can be used to create dynamic.

# "O" Family Typologies

"O" is composed of a thin disc that interferes as little as possible with the existing landscape, but that when activated by people's motion illuminates the adjacent space for a short, necessary amount of time, allowing nature to return to its darkened state.