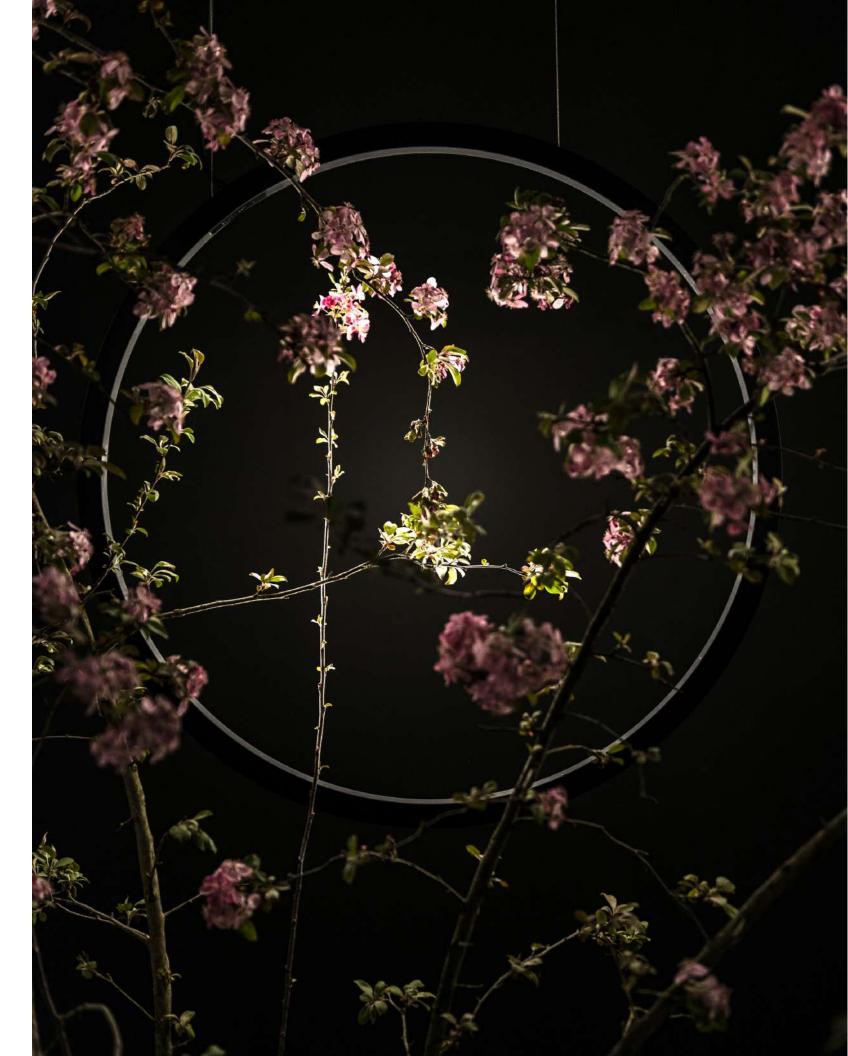

# **"O"** Elemental → 2019

"O" is an essential element which, when switched off, frames nature and suggests perspectives, constituting an unobtrusive object in space that in no way alters the existing balance. Introduced in 2018 in the ground and suspended outdoor versions, today it is a perfect lighting appliance for indoor use too, thanks to a cabled option that allows easy relocation. In this case too, the IP protection grade remains suitable for outdoor use. Its lightness is not just formal: its thin aluminium profile is an element in its own right, which can be moved wherever needed, allowing multiple uses and creating a pleasant ambiance anywhere with its soft, non-glaring light. As well as the original 90-cm diameter version, "O" is developed in a smaller, 45cm version and today also in a larger 150cm model. "O" is thus an increasingly comprehensivefamily of elements that can be used to create dynamic.

### ↗ Nature

The more the planet becomes urban, the more we appreciate the value of natural spaces. The cities offering the best quality of life are those that were visionary enough to keep portions of untouched nature within their footprint and transform them into public spaces. The problem is that the forces which govern nature and modern urban life, even if guided by good will, tend to pull in opposite directions. One of the strongest intrusions in the natural order (and yet one of which remains almost unnoticed) is the disappearance of darkness in our cities. In the attempt to make parks safe, we not only invade them with poles and cables; but we forever alter the circadian rhythm, which is crucial for the existence of species, both animal and vegetal. Our strategy is twofold: on the one hand, it is to design a light for public spaces that can be as imperceptible as possible when it is not used; light without a lamp. On the other hand, it is to use different types of sensors so that light appears just when needed, light only on demand.

# "O" Family Typologies

"O" is composed of a thin disc that interferes as little as possible with the existing landscape, but that when activated by people's motion illuminates the adjacent space for a short, necessary amount of time, allowing nature to return to its darkened state.