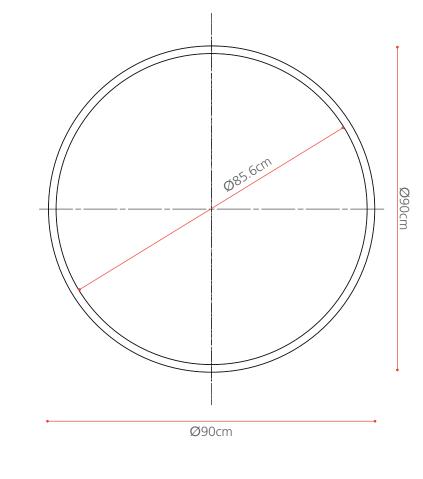

### Technical Data

"O" Floor

### Black Painted

| W   | Voltage | ССТ   |
|-----|---------|-------|
| 42W | 120V    | 3000K |

ø33" ø83.8 cm ø35<sup>7/16</sup> "

## Technical Data

Extruded and calandered aluminum ring, silicone diffuser, die-cast aluminum base

| LED       |  |
|-----------|--|
| (IP67)    |  |
| c (UL) us |  |

LED