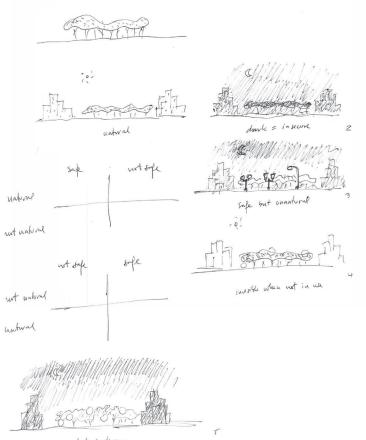

### ↗ Nature

The more the planet becomes urban, the more we appreciate the value of natural spaces. The cities offering the best quality of life are those that were visionary enough to keep portions of untouched nature within their footprint and transform them into public spaces. The problem is that the forces which govern nature and modern urban life, even if guided by good will, tend to pull in opposite directions. One of the strongest intrusions in the natural order (and yet one of which remains almost unnoticed) is the disappearance of darkness in our cities. In the attempt to make parks safe, we not only invade them with poles and cables; but we forever alter the circadian rhythm, which is crucial for the existence of species, both animal and vegetal. Our strategy is twofold: on the one hand, it is to design a light for public spaces that can be as imperceptible as possible when it is not used; light without a lamp. On the other hand, it is to use different types of sensors so that light appears just when needed, light only on demand.

# "O" Family Typologies

"O" is composed of a thin disc that interferes as little as possible with the existing landscape, but that when activated by people's motion illuminates the adjacent space for a short, necessary amount of time, allowing nature to return to its darkened state.