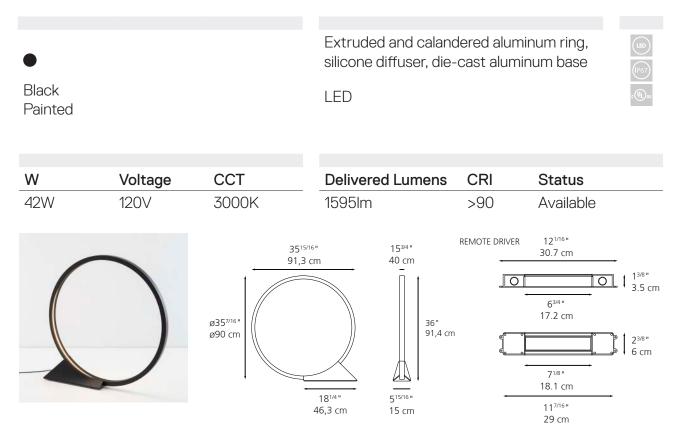

### Technical Data

"O" Floor

### Black Painted

| W   | Voltage | ССТ   |
|-----|---------|-------|
| 42W | 120V    | 3000K |

ø33" ø83.8 cm ø35<sup>7/16</sup> "

## Technical Data

Extruded and calandered aluminum ring, silicone diffuser, die-cast aluminum base

| LED       |  |
|-----------|--|
| (IP67)    |  |
| c (UL) us |  |

LED