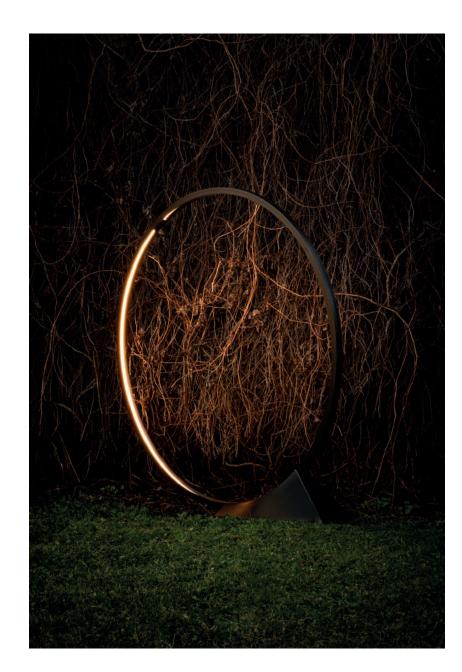

# **"O"** Elemental → 2019

"O" is an essential element which, when switched off, frames nature and suggests perspectives, constituting an unobtrusive object in space that in no way alters the existing balance. Introduced in 2018 in the ground and suspended outdoor versions, today it is a perfect lighting appliance for indoor use too, thanks to a cabled option that allows easy relocation. In this case too, the IP protection grade remains suitable for outdoor use. Its lightness is not just formal: its thin aluminium profile is an element in its own right, which can be moved wherever needed, allowing multiple uses and creating a pleasant ambiance anywhere with its soft, non-glaring light. As well as the original 90-cm diameter version, "O" is developed in a smaller, 45cm version and today also in a larger 150cm model. "O" is thus an increasingly comprehensivefamily of elements that can be used to create dynamic.

### ↗ Nature

The more the planet becomes urban, the more we appreciate the value of natural spaces. The cities offering the best quality of life are those that were visionary enough to keep portions of untouched nature within their footprint and transform them into public spaces. The problem is that the forces which govern nature and modern urban life, even if guided by good will, tend to pull in opposite directions. One of the strongest intrusions in the natural order (and yet one of which remains almost unnoticed) is the disappearance of darkness in our cities. In the attempt to make parks safe, we not only invade them with poles and cables; but we forever alter the circadian rhythm, which is crucial for the existence of species, both animal and vegetal. Our strategy is twofold: on the one hand, it is to design a light for public spaces that can be as imperceptible as possible when it is not used; light without a lamp. On the other hand, it is to use different types of sensors so that light appears just when needed, light only on demand.

Elemental, 2018