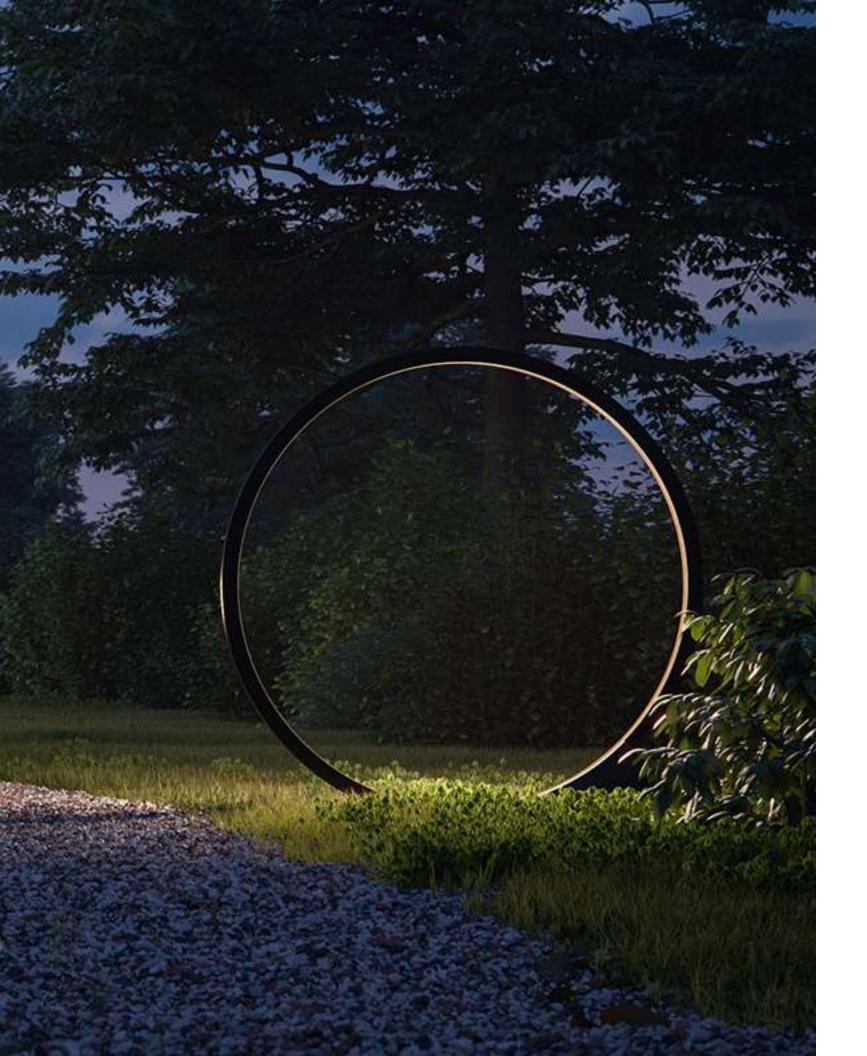

# **"O"** Elemental → 2019

"O" is an essential element which, when switched off, frames nature and suggests perspectives, constituting an unobtrusive object in space that in no way alters the existing balance. Introduced in 2018 in the ground and suspended outdoor versions, today it is a perfect lighting appliance for indoor use too, thanks to a cabled option that allows easy relocation. In this case too, the IP protection grade remains suitable for outdoor use. Its lightness is not just formal: its thin aluminium profile is an element in its own right, which can be moved wherever needed, allowing multiple uses and creating a pleasant ambiance anywhere with its soft, non-glaring light. As well as the original 90-cm diameter version, "O" is developed in a smaller, 45cm version and today also in a larger 150cm model. "O" is thus an increasingly comprehensivefamily of elements that can be used to create dynamic.

# "O" Family Typologies

"O" is composed of a thin disc that interferes as little as possible with the existing landscape, but that when activated by people's motion illuminates the adjacent space for a short, necessary amount of time, allowing nature to return to its darkened state.

"O" Floor