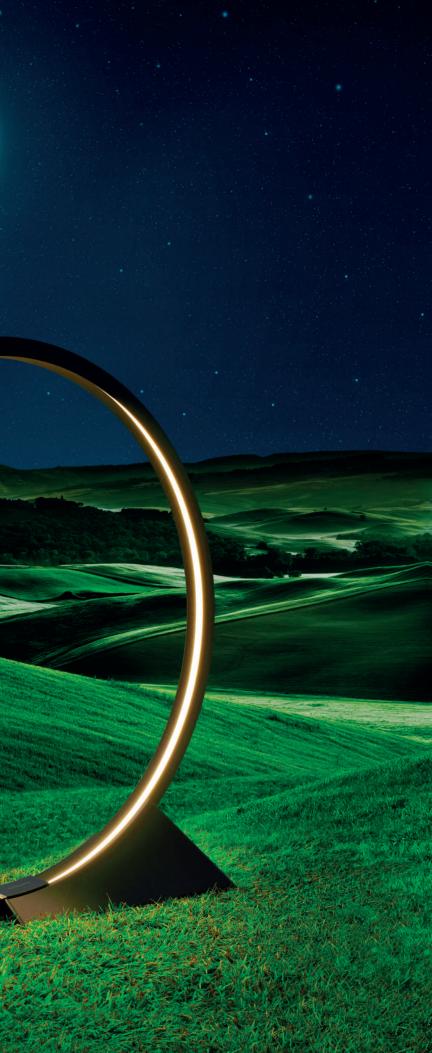

# **"O"** Elemental → 2019

"O" is an essential element which, when switched off, frames nature and suggests perspectives, constituting an unobtrusive object in space that in no way alters the existing balance. Introduced in 2018 in the ground and suspended outdoor versions, today it is a perfect lighting appliance for indoor use too, thanks to a cabled option that allows easy relocation. In this case too, the IP protection grade remains suitable for outdoor use. Its lightness is not just formal: its thin aluminium profile is an element in its own right, which can be moved wherever needed, allowing multiple uses and creating a pleasant ambiance anywhere with its soft, non-glaring light. As well as the original 90-cm diameter version, "O" is developed in a smaller, 45cm version and today also in a larger 150cm model. "O" is thus an increasingly comprehensivefamily of elements that can be used to create dynamic.

# "O" Family Typologies

"O" is composed of a thin disc that interferes as little as possible with the existing landscape, but that when activated by people's motion illuminates the adjacent space for a short, necessary amount of time, allowing nature to return to its darkened state.

"O" Floor