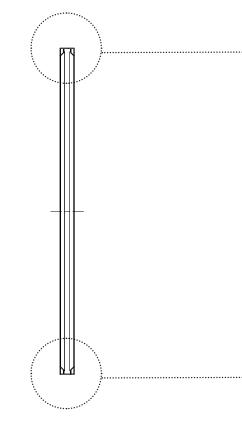

# "O" Family Typologies

"O" is composed of a thin disc that interferes as little as possible with the existing landscape, but that when activated by people's motion illuminates the adjacent space for a short, necessary amount of time, allowing nature to return to its darkened state.

"O" Floor