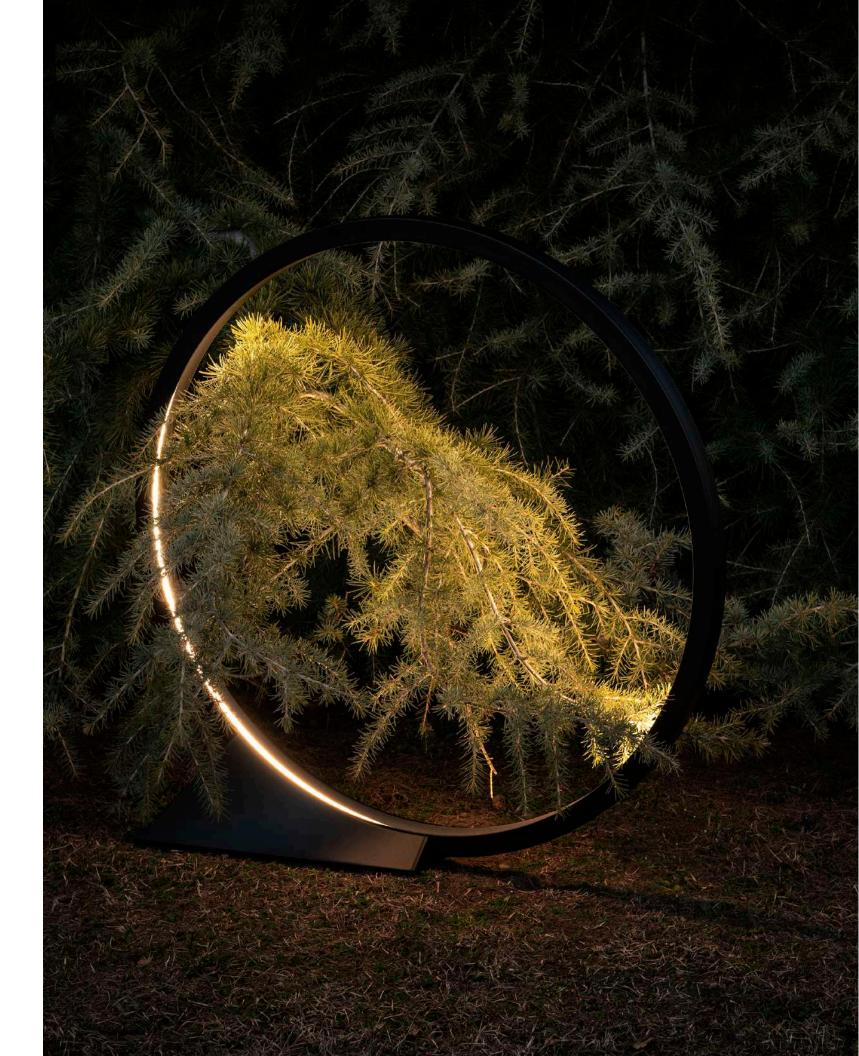

# **"O"** Elemental → 2019

"O" is an essential element which, when switched off, frames nature and suggests perspectives, constituting an unobtrusive object in space that in no way alters the existing balance. Introduced in 2018 in the ground and suspended outdoor versions, today it is a perfect lighting appliance for indoor use too, thanks to a cabled option that allows easy relocation. In this case too, the IP protection grade remains suitable for outdoor use. Its lightness is not just formal: its thin aluminium profile is an element in its own right, which can be moved wherever needed, allowing multiple uses and creating a pleasant ambiance anywhere with its soft, non-glaring light. As well as the original 90-cm diameter version, "O" is developed in a smaller, 45cm version and today also in a larger 150cm model. "O" is thus an increasingly comprehensivefamily of elements that can be used to create dynamic.

# "O" Family Typologies

"O" is composed of a thin disc that interferes as little as possible with the existing landscape, but that when activated by people's motion illuminates the adjacent space for a short, necessary amount of time, allowing nature to return to its darkened state.