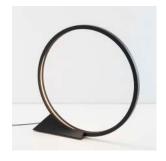

# **"O"** Elemental → 2019

"O" is an essential element which, when switched off, frames nature and suggests perspectives, constituting an unobtrusive object in space that in no way alters the existing balance. Introduced in 2018 in the ground and suspended outdoor versions, today it is a perfect lighting appliance for indoor use too, thanks to a cabled option that allows easy relocation. In this case too, the IP protection grade remains suitable for outdoor use. Its lightness is not just formal: its thin aluminium profile is an element in its own right, which can be moved wherever needed, allowing multiple uses and creating a pleasant ambiance anywhere with its soft, non-glaring light. As well as the original 90-cm diameter version, "O" is developed in a smaller, 45cm version and today also in a larger 150cm model. "O" is thus an increasingly comprehensivefamily of elements that can be used to create dynamic.

# From outdoor to indoor

"O" can be fixed on the floor for outdoor installation with IP67 but is available also a version with plug (IP44/IP67) perfect for indoor and outdoor application.

"O" Floor

### Technical Data

"O" Floor