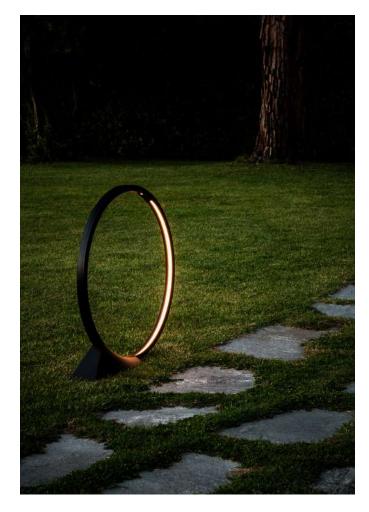

# **"O"** Elemental → 2019

"O" is an essential element which, when switched off, frames nature and suggests perspectives, constituting an unobtrusive object in space that in no way alters the existing balance. Introduced in 2018 in the ground and suspended outdoor versions, today it is a perfect lighting appliance for indoor use too, thanks to a cabled option that allows easy relocation. In this case too, the IP protection grade remains suitable for outdoor use. Its lightness is not just formal: its thin aluminium profile is an element in its own right, which can be moved wherever needed, allowing multiple uses and creating a pleasant ambiance anywhere with its soft, non-glaring light. As well as the original 90-cm diameter version, "O" is developed in a smaller, 45cm version and today also in a larger 150cm model. "O" is thus an increasingly comprehensivefamily of elements that can be used to create dynamic.

# From outdoor to indoor

"O" can be fixed on the floor for outdoor installation with IP67 but is available also a version with plug (IP44/IP67) perfect for indoor and outdoor application.

"O" Floor