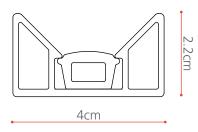

### Technical Data

"O" Floor

## Technical Data

Extruded and calandered aluminum ring, silicone diffuser, die-cast aluminum base

| LED       |  |
|-----------|--|
| (IP67)    |  |
| c (UL) us |  |

LED