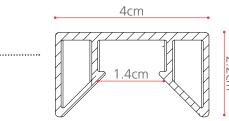

### Technical Data

"O" Floor

## Technical Data

Extruded and calandered aluminum ring, silicone diffuser, die-cast aluminum base

| LED       |  |
|-----------|--|
| (IP67)    |  |
| c (UL) us |  |

LED