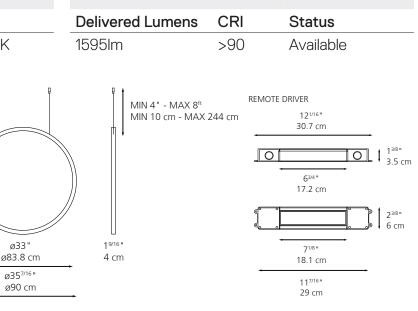

### Technical Data

"O" Floor

### Black Painted

| W   | Voltage | ССТ   |
|-----|---------|-------|
| 42W | 120V    | 3000K |

ø33" ø83.8 cm ø35<sup>7/16</sup> "

## Technical Data

Extruded and calandered aluminum ring, silicone diffuser, die-cast aluminum base

| LED       |  |
|-----------|--|
| (IP67)    |  |
| c (UL) us |  |

LED