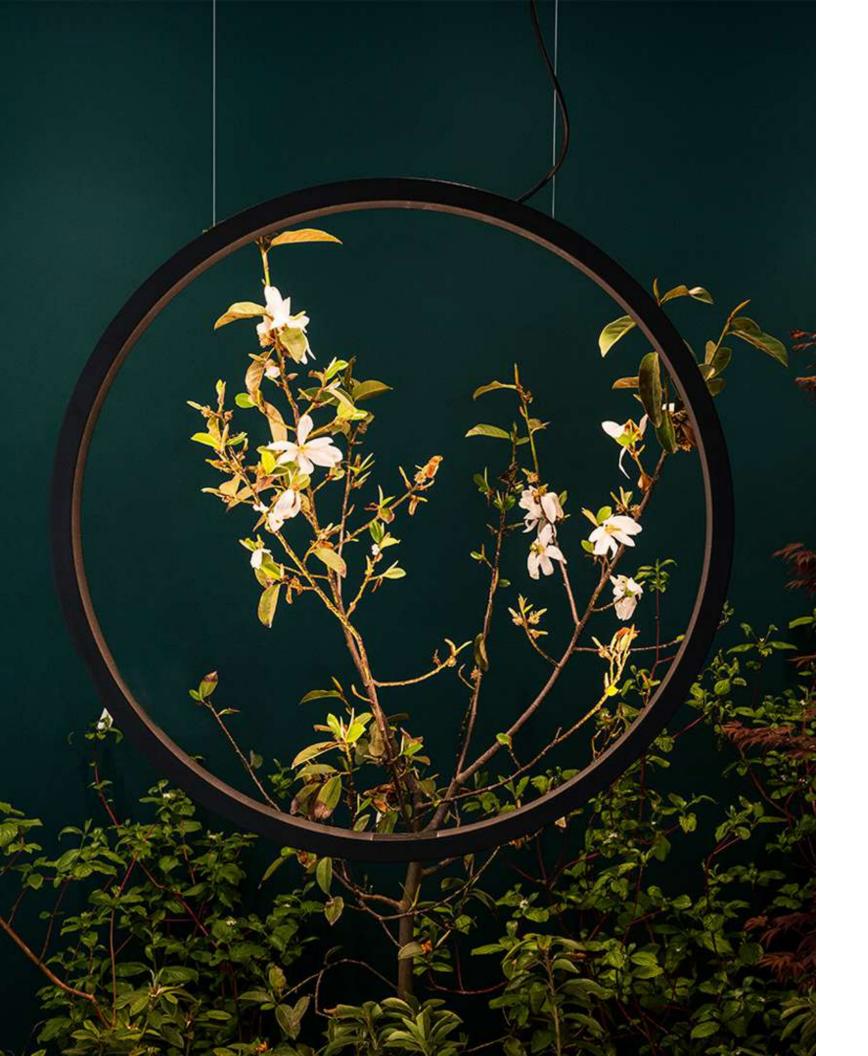

# **"O"** Elemental → 2019

"O" is an essential element which, when switched off, frames nature and suggests perspectives, constituting an unobtrusive object in space that in no way alters the existing balance. Introduced in 2018 in the ground and suspended outdoor versions, today it is a perfect lighting appliance for indoor use too, thanks to a cabled option that allows easy relocation. In this case too, the IP protection grade remains suitable for outdoor use. Its lightness is not just formal: its thin aluminium profile is an element in its own right, which can be moved wherever needed, allowing multiple uses and creating a pleasant ambiance anywhere with its soft, non-glaring light. As well as the original 90-cm diameter version, "O" is developed in a smaller, 45cm version and today also in a larger 150cm model. "O" is thus an increasingly comprehensivefamily of elements that can be used to create dynamic.

# ↗ "O" Family

"O" Suspension