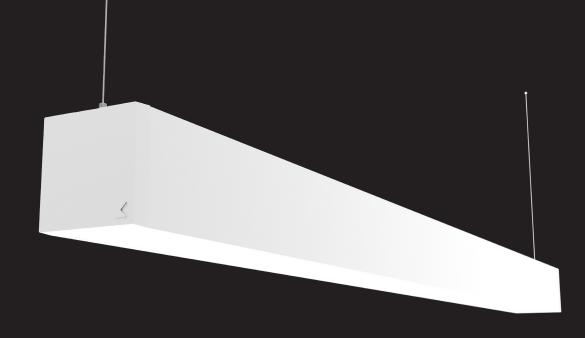

# EOS 3.0 MINI PENDANT

A modern profile with clean lines. The EOS 3.0 Mini is a new addition to our popular EOS family. When your product calls for sophisticated, modern lighting, the EOS series of luminaires is the perfect option to provide and elegant look to any environment.

# 3.15 PENDANT DIRECT/INDIRECT Black, White & Silver