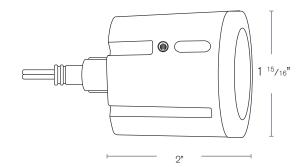

Model: FB-6W-CYL-TA16

## **DESCRIPTION**

**Model#:** FB-Cylinder 12V-15V

FB-6W-CYL-TA16 FB-8W-CYL-TA16 12-15v

New twist and lock cap allows user to change optic beam spread in a snap!

| Model#<br>FB-6W-CYL-TA16 | Wattage<br>6W | Lumens<br>300 | Color Temp.<br>2200K | Optics<br>SPOT                 | Electrical |
|--------------------------|---------------|---------------|----------------------|--------------------------------|------------|
|                          |               |               |                      |                                |            |
| FB-8W-CYL-TA16           | 8W            | 580           | 2700K                | FLOOD                          |            |
|                          |               |               | 4000K<br>5000K       | WIDE FLOOD<br>Wide angle flood |            |
|                          |               |               | AMBER                | WIDE ANGLE I LOOD              |            |