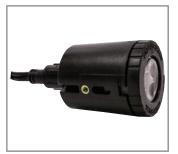

Model: FB-6W-CYL-TA16

## **DESCRIPTION**

**Model#:** FB-Cylinder 12V-15V

FB-6W-CYL-TA16 FB-8W-CYL-TA16 12-15v

New twist and lock cap allows user to change optic beam spread in a snap!

| Model#<br>FB-6W-CYL-TA16 | Wattage<br>6W | Lumens<br>300 | Color Temp.<br>2200K | Optics<br>SPOT                 | Electrical |
|--------------------------|---------------|---------------|----------------------|--------------------------------|------------|
|                          |               |               |                      |                                |            |
| FB-8W-CYL-TA16           | 8W            | 580           | 2700K                | FLOOD                          |            |
|                          |               |               | 4000K<br>5000K       | WIDE FLOOD<br>Wide angle flood |            |
|                          |               |               | AMBER                | WIDE ANGLE I LOOD              |            |