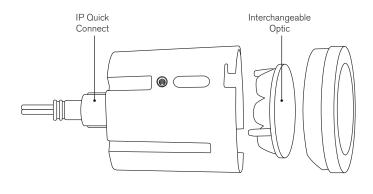

## **Forever Bright Engine**

## **DESCRIPTION**

**Model#:** FB-Cylinder 12V-15V

FB-6W-CYL-TA16 FB-8W-CYL-TA16 12-15v

New twist and lock cap allows user to change optic beam spread in a snap!

| Model#<br>FB-6W-CYL-TA16 | Wattage<br>6W | Lumens<br>300 | Color Temp.<br>2200K | Optics<br>SPOT                 | Electrical |
|--------------------------|---------------|---------------|----------------------|--------------------------------|------------|
|                          |               |               |                      |                                |            |
| FB-8W-CYL-TA16           | 8W            | 580           | 2700K                | FLOOD                          |            |
|                          |               |               | 4000K<br>5000K       | WIDE FLOOD<br>Wide angle flood |            |
|                          |               |               | AMBER                | WIDE ANGLE I LOOD              |            |