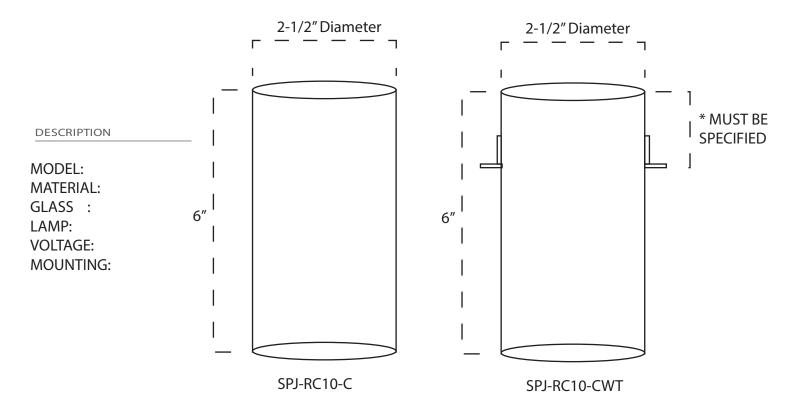

Electrical: Available in 8-15V or 12-15V

Labels: ETL Standard Wet Label

C-ETL

| Model# | Finishes                                                                                                      | Wattage                | Optics | Lumens | Color Temp. Electrica |
|--------|---------------------------------------------------------------------------------------------------------------|------------------------|--------|--------|-----------------------|
|        | V = Verde B = Black M = Moss R = Rusty AG = Aged Brass PVDP = PV MBR= Matte Bronze PVDS = PV SA = Satin Brass | 'D Polished<br>D Satin |        |        |                       |
|        | GM = Gun Metal                                                                                                |                        |        |        |                       |