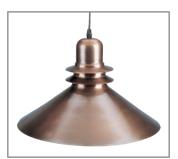

Model: **SPJ49-05** Finish: Bronze

## Forever Bright

## SPECIFICATION FEATURES

| Finish:     | Our naturally etched finishes will withstand the test of time. All finishes are<br>individually treated insuring consistency. Our meticulous application results<br>in a fixture that truly becomes "a one of a kind". |
|-------------|------------------------------------------------------------------------------------------------------------------------------------------------------------------------------------------------------------------------|
| Electrical: | Available in 8-15V                                                                                                                                                                                                     |
| Labels:     | E