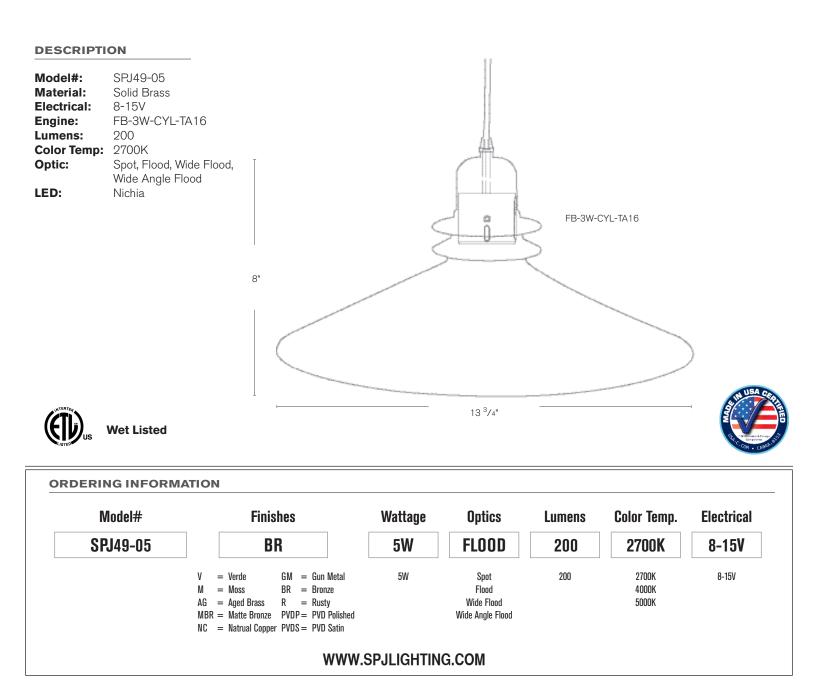

Model: **SPJ49-05** Finish: Bronze

## SPECIFICATION FEATURES

| Finish:     | Our naturally etched finishes will withstand the test of time. All finishes are<br>individually treated insuring consistency. Our meticulous application results<br>in a fixture that truly becomes "a one of a kind". |
|-------------|------------------------------------------------------------------------------------------------------------------------------------------------------------------------------------------------------------------------|
| Electrical: | Available in 8-15V                                                                                                                                                                                                     |
| Labels:     | ETL Standard Wet Label<br>C-ETL                                                                                                                                                                                        |