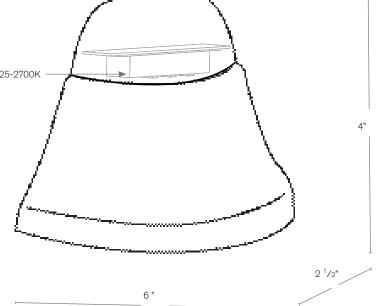

## **DESCRIPTION**

Model#: SPJ2100-6-TF

Mounting: Surface

**Engine:** FB-2WREC-TA-125-2700K

Color Temp:AmberElectrical:9-15VLumens:125LED:Nichia

FB-2WREC-TA-125-2700K

Wet Listed

| Model#<br>SPJ2100-6-TF | Finishes<br>R | Wattage<br>2W | Lumens<br>125 | Color Temp.  Amber | Electrical<br>9-15V |
|------------------------|---------------|---------------|---------------|--------------------|---------------------|
|                        |               |               |               |                    |                     |