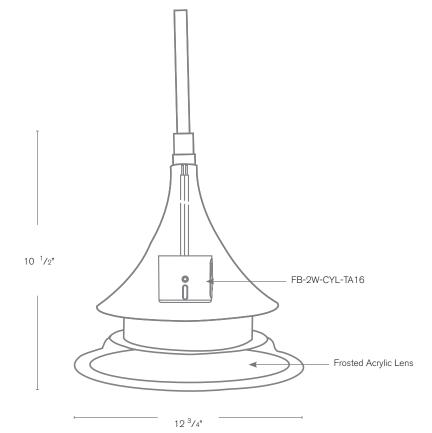

#### **DESCRIPTION**

Model#: SPJ18-13B Material: Solid Brass **Electrical:** 8-15V

FB-2W-CYL-TA16 **Engine:** 

**Lumens:** 150 Color Temp: 2700K

Optic: Spot, Flood, Wide Flood,

Wide Angle Flood

LED: Nichia

**Wet Listed** 