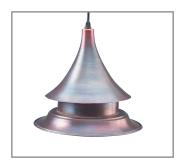

Model: **SPJ18-13A**Finish: Natural Copper

#### **DESCRIPTION**

Model#: SPJ18-13A
Material: Solid Brass
Electrical: 8-15V

**Engine:** FB-3W-CYL-TA16

**Lumens:** 200 **Color Temp:** 2700K

Optic: Spot, Flood, Wide Flood,

Wide Angle Flood

**LED:** Nichia