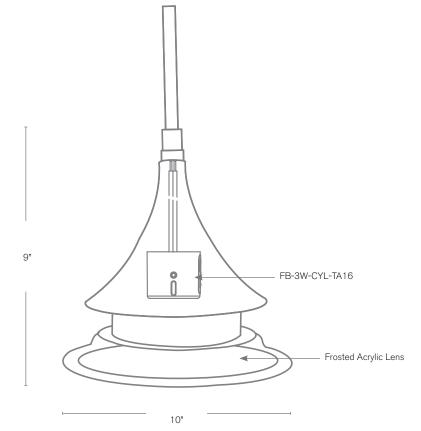

#### **DESCRIPTION**

Model#: SPJ18-13A
Material: Solid Brass
Electrical: 8-15V

**Engine:** FB-3W-CYL-TA16

**Lumens:** 200 **Color Temp:** 2700K

Optic: Spot, Flood, Wide Flood,

Wide Angle Flood

**LED:** Nichia