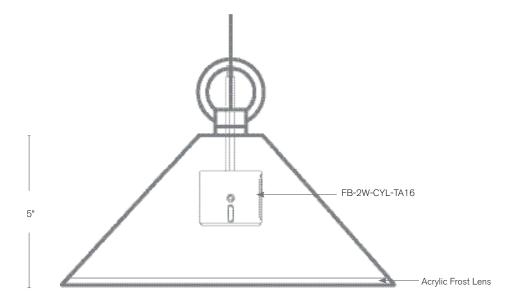

## **DESCRIPTION**

Model#: SPJ18-11 Material: Solid Brass Electrical: 8-15V

**Engine:** FB-2W-CYL-TA16

**Lumens:** 135 **Color Temp:** 2700K

Optic: Spot, Flood, Wide Flood,

Wide Angle Flood

**LED:** Nichia

**Wet Listed** 

9'

| Model#<br>SPJ18-11 | Finishes<br>V | Wattage<br>2W | Optics FLOOD | Lumens<br>135 | Color Temp. 2700K | Electrical<br>8-15V |
|--------------------|---------------|---------------|--------------|---------------|-------------------|---------------------|
|                    |               |               |              |               |                   |                     |