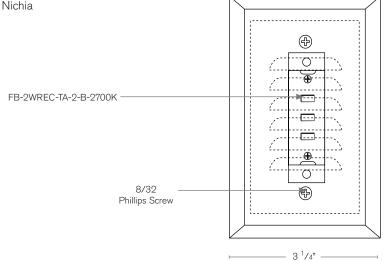

#### **DESCRIPTION**

Model#: SPJ17-VL100 Mounting: Surface

FB-2WREC-TA-2-B-2700K **Engine:** 

Color Temp: 2700k 9-15V **Electrical:** 125 Lumens: LED: Nichia

### **ORDERING INFORMATION**

**Wet Listed** 

Model#

SPJ17-VL100

**Finishes** 

= Verde

= Moss

AG = Aged Brass

SN = Satin Nickel

**MBR** 

GM = Gun Metal B = Black = Rusty R MBR = Matte Bronze PVDP = PVD Polished PVDS = PVD Satin

Wattage

**2W** 

Lumens 125

125

Color Temp.

2700K

2700K

4000K 6500K 9-15V 9-15V

**Electrical** 

WWW.SPJLIGHTING.COM