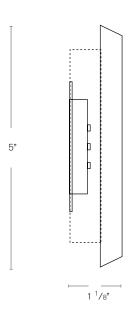

## **Step Light Surface**

#### **DESCRIPTION**

Model#: SPJ17-VL100 Mounting: Surface

FB-2WREC-TA-2-B-2700K **Engine:** 

Color Temp: 2700k 9-15V **Electrical:** 125 Lumens: LED: Nichia