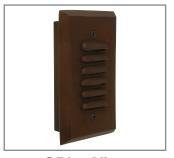

Model: SPJ17-VL100 Finish: Matte Bronze

## **Step Light Surface**

#### **DESCRIPTION**

Model#: SPJ17-VL100 Mounting: Surface

FB-2WREC-TA-2-B-2700K **Engine:** 

Color Temp: 2700k 9-15V **Electrical:** 125 Lumens: LED: Nichia