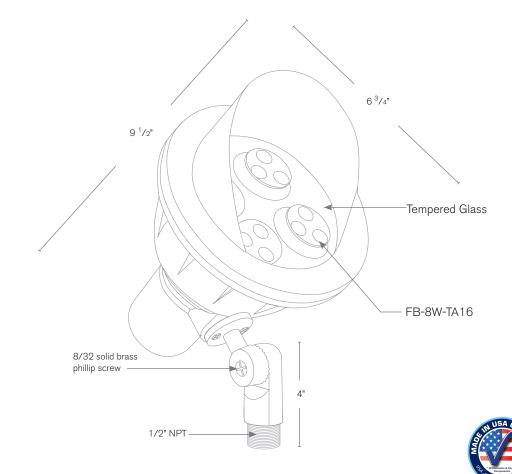

#### **DESCRIPTION**

Model#: SPJ14-32
Material: Solid Brass
Electrical: 12-15V, 120V
Engine: (4) FB-8W-CYL-TA16

Lumens:2320Color Temp:2700KMounting:1/2" NPT.LED:Nichia

**Wet Listed** 

#### **ORDERING INFORMATION** Model# **Finishes** Wattage Color Temp. **Electrical** Lumens SPJ14-32 **MBR** 32W 2320 2700K 12-15V = Verde GM = Gun Metal 32W 2320 2700K 12-15V = Moss 4000K B = Black 120V = Rusty = Aged Brass 6500K R MBR = Matte Bronze PVDP = PVD Polished PVDS = PVD Satin SB = Satin Brass WWW.SPJLIGHTING.COM