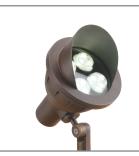

Model: **SPJ14-24** Finish: Matte Bronze

## **Directional Light**

## Forever Bright