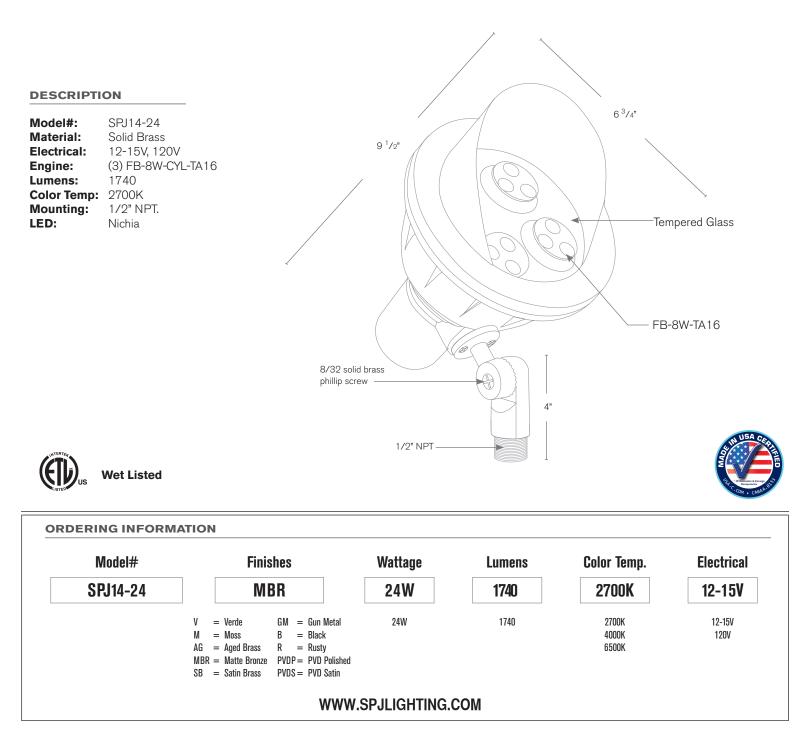

Model: **SPJ14-24** Finish: Matte Bronze

## SPECIFICATION FEATURES

| Finish:     | Our naturally etched finishes will withstand the test of time. All finishes are<br>individually treated insuring consistency. Our meticulous application results<br>in a fixture that truly becomes "a one of a kind". |
|-------------|------------------------------------------------------------------------------------------------------------------------------------------------------------------------------------------------------------------------|
| Electrical: | Available in 12-15V or 120V                                                                                                                                                                                            |
| Labels:     | ETL Standard Wet Label<br>C-ETL                                                                                                                                                                                        |