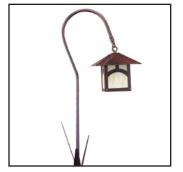

Model: **SPJ05-07** 

### **Garden Light**

#### **DESCRIPTION**

Model#: SPJ05-07 Material: Solid Brass Finish: Specify Glass: Specify 8-15V, 120V **Electrical:** 2W - 10W LED: **Color Temp:** 2700K **Lumen Range: 125-1000** Mounting: 1/2" NPT.

Perma Post SPJ19-03 recommended