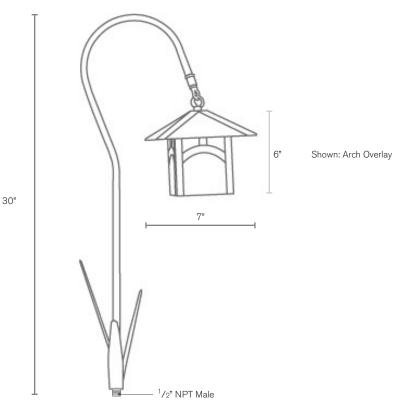

Model: **SPJ05-07** 

### **Garden Light**

#### **DESCRIPTION**

Model#: SPJ05-07 Material: Solid Brass Finish: Specify Glass: Specify 8-15V, 120V **Electrical:** 2W - 10W LED: **Color Temp:** 2700K **Lumen Range: 125-1000** Mounting: 1/2" NPT.

Perma Post SPJ19-03 recommended