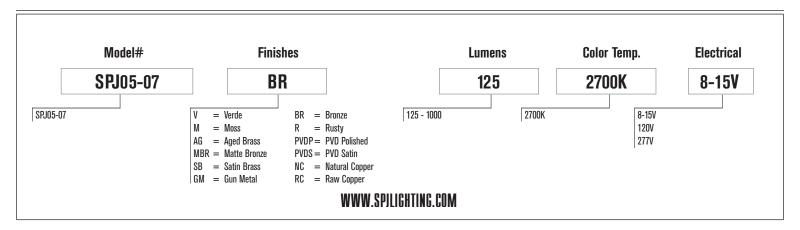

Model: **SPJ05-07** 

Electrical: Available in 8v-15v, 120v & 277v

Labels: ETL Standard Wet Label

C-ETL

#### **DESCRIPTION**

Model#: SPJ05-07 Material: Solid Brass Finish: Specify Glass: Specify 8-15V, 120V **Electrical:** 2W - 10W LED: **Color Temp:** 2700K **Lumen Range: 125-1000** Mounting: 1/2" NPT.

Perma Post SPJ19-03 recommended