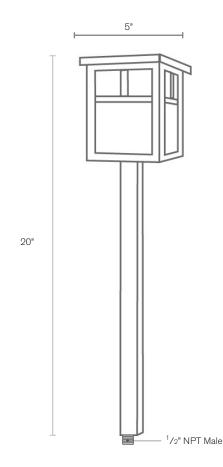

Model: **SPJ05-02** 

### **DESCRIPTION**

Model#: SPJ05-02 Material: Solid Brass Finish: Specify Glass: Specify 8-15V, 120V **Electrical:** 2W - 10W LED: **Color Temp:** 2700K **Lumen Range:** 125 -1000 Mounting: 1/2" NPT.

Perma Post SPJ19-03