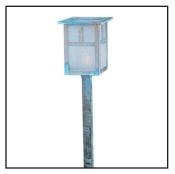

Model: **SPJ05-02** 

## **Garden Light**

### **DESCRIPTION**

Model#: SPJ05-02 Material: Solid Brass Finish: Specify Glass: Specify 8-15V, 120V **Electrical:** 2W - 10W LED: **Color Temp:** 2700K **Lumen Range:** 125 -1000 Mounting: 1/2" NPT.

Perma Post SPJ19-03