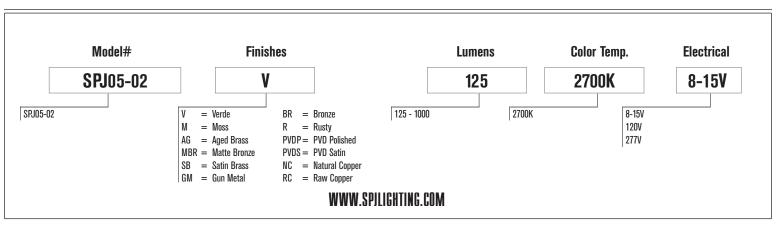

Model: **SPJ05-02** 

Electrical:

Available in 8v-15v, 120v & 277v

Labels:

ETL Standard Wet Label

C-ETL

### **DESCRIPTION**

Model#: SPJ05-02 Material: Solid Brass Finish: Specify Glass: Specify 8-15V, 120V **Electrical:** 2W - 10W LED: **Color Temp:** 2700K **Lumen Range:** 125 -1000 Mounting: 1/2" NPT.

Perma Post SPJ19-03