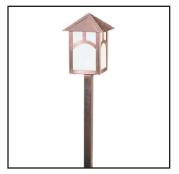

## **Garden Light**

### **DESCRIPTION**

Model#: SPJ05-01 Material: Solid Brass Finish: Specify Glass: Specify 8-15V, 120V **Electrical:** 2W - 10W LED: **Color Temp:** 2700K **Lumen Range:** 125 -1000 Mounting: 1/2" NPT.

Perma Post SPJ19-03