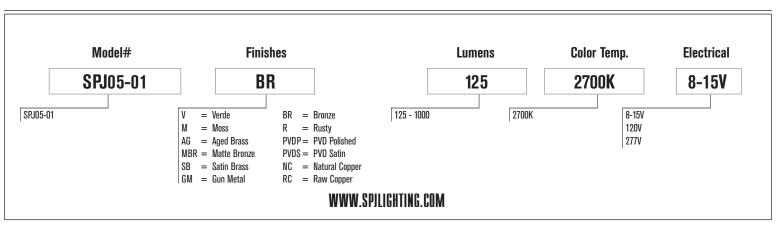

Model: SPJ05-01

### **DESCRIPTION**

Model#: SPJ05-01 Material: Solid Brass Finish: Specify Glass: Specify 8-15V, 120V **Electrical:** 2W - 10W LED: **Color Temp:** 2700K **Lumen Range:** 125 -1000 Mounting: 1/2" NPT.

Perma Post SPJ19-03