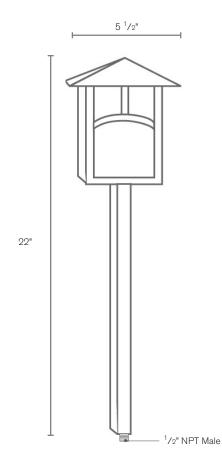

## **Garden Light**

### **DESCRIPTION**

Model#: SPJ05-01 Material: Solid Brass Finish: Specify Glass: Specify 8-15V, 120V **Electrical:** 2W - 10W LED: **Color Temp:** 2700K **Lumen Range:** 125 -1000 Mounting: 1/2" NPT.

Perma Post SPJ19-03