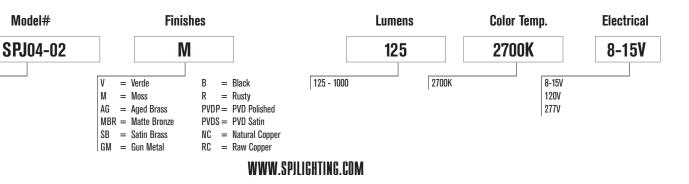

# Model: SPJ04-02

### **Unlimited LED Lumen Packages & Color Temperatures Available!**

SPJ04-02

Solid Brass

8-15V, 120V 2W - 10W

Specify Specify

2700K

1/2" NPT.

Perma Post SPJ19-03 recommended

Lumen Range: 125 -1000

SPJ-2W-CB-C 2W 12V or 120V

SPJ04-02

10W 1000 LUMENS WARM DIMMING