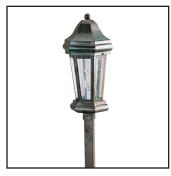

# Model: SPJ04-02

## **Garden Light**

DESCRIPTION

Model#:

Material:

Mounting:

Finish:

Glass: **Electrical:** 

LED: Color Temp:

### **Unlimited LED Lumen Packages & Color Temperatures Available!**

SPJ04-02

Solid Brass

8-15V, 120V 2W - 10W

Specify Specify

2700K

1/2" NPT.

Perma Post SPJ19-03 recommended