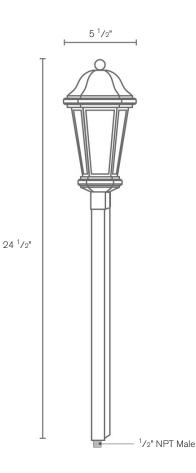

### **Unlimited LED Lumen Packages & Color Temperatures Available!**

SPJ04-02

Solid Brass

8-15V, 120V 2W - 10W

Specify Specify

2700K

1/2" NPT.

Perma Post SPJ19-03 recommended