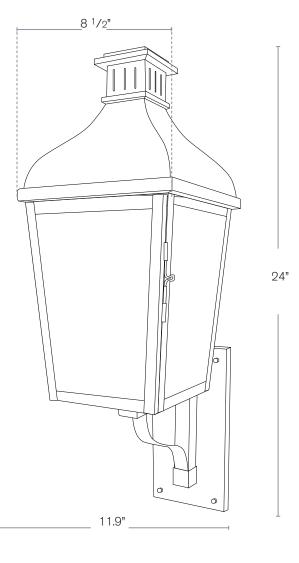

## Model: SPJ-XE02

DESCRIPTION

SPJ-XE02 MATTE BRONZE

120V

SOLID BRASS

MEDIUM BASE CLEAR SEEDY

WALL MOUNT

MODEL:

FINISH:

LAMP:

GLASS:

MATERIAL: ELECTRICAL:

**MOUNTING:** 