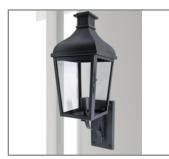

## Model: SPJ-XE02

DESCRIPTION

SPJ-XE02 MATTE BRONZE

120V

SOLID BRASS

MEDIUM BASE CLEAR SEEDY

WALL MOUNT

MODEL: