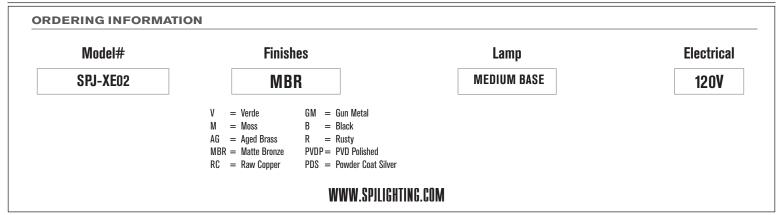

## Model: SPJ-XE02

DESCRIPTION

SPJ-XE02 MATTE BRONZE

120V

SOLID BRASS

MEDIUM BASE CLEAR SEEDY

WALL MOUNT

MODEL:

FINISH:

LAMP:

GLASS:

MATERIAL: ELECTRICAL:

**MOUNTING:** 