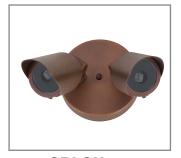

Model: **SPJ-SN2**Finish: Matte Bronze

### **Surface Mount Directional Light**

#### **DESCRIPTION**

Model#: SPJ-SN2 Material: Solid Brass Electrical: 8-15V

**Engine:** (2) FB-2,3,6W-CYL-TA16 **Lumens:** 200 300, 580

Lumens:200 300, 580Color Temp:273,35,4,5 AMBEROptic:Spot, Flood, Wide Flood, Wide Angle Flood