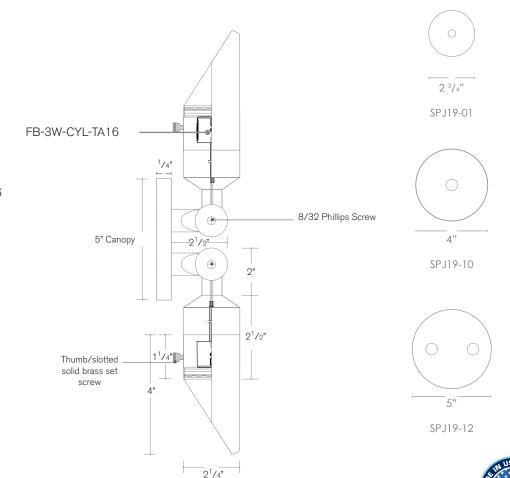

# **Mounting Canopies**

#### **DESCRIPTION**

Model#: SPJ-SN2 Material: Solid Brass Electrical: 8-15V

**Engine:** (2) FB-2,3,6W-CYL-TA16 **Lumens:** 200 300, 580

Lumens:200 300, 580Color Temp:273,35,4,5 AMBEROptic:Spot, Flood, Wide Flood, Wide Angle Flood