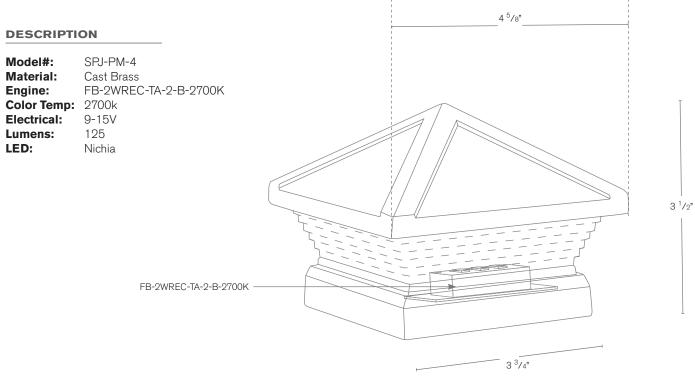

Model: SPJ-PM-4

Finish: Black

Available in 9-15V Electrical:

Labels: ETL Standard Wet Label

C-ETL

| Model#<br>SPJ-PM-4 | Finishes<br>B | Wattage<br>2W | Lumens<br>125 | Color Temp.<br>2700K | Electrical<br>9-15V |
|--------------------|---------------|---------------|---------------|----------------------|---------------------|
|                    |               |               |               |                      |                     |