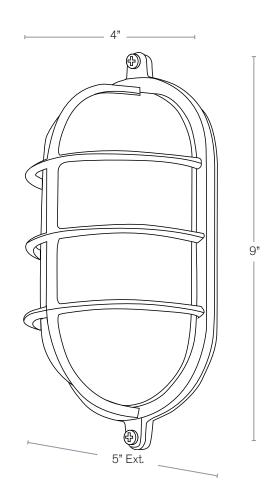

## **DESCRIPTION**

MODEL: SPJ-NS-W91
MATERIAL: SOLID BRASS
FINISH: SATIN BRASS
ELECTRICAL: 12V OR 120V
LAMP OPTIONS: MEDIUM BASE
10W LED
8W RGBW

LUMENS: 1000 (STANDARD)
COLOR TEMP: 2000K / 90+ CRI
MOUNTING: WALL MOUNT