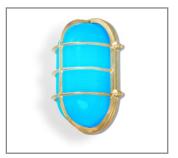

Model: **SPJ-NS-W91** Shown: Satin Brass

## **DESCRIPTION**

MODEL: SPJ-NS-W91
MATERIAL: SOLID BRASS
FINISH: SATIN BRASS
ELECTRICAL: 12V OR 120V
LAMP OPTIONS: MEDIUM BASE
10W LED
8W RGBW

LUMENS: 1000 (STANDARD)
COLOR TEMP: 2000K / 90+ CRI
MOUNTING: WALL MOUNT