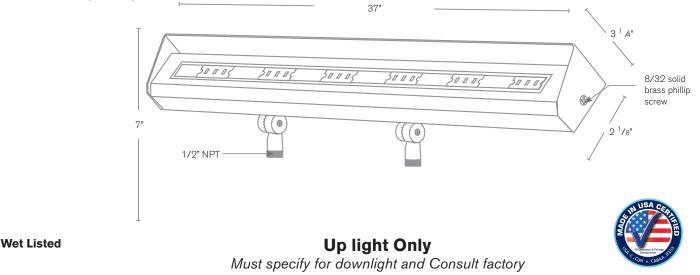

## Model: SPJ-LSL-36

## DESCRIPTION

| SPJ-LSL-36          |
|---------------------|
| Solid BrassMatte    |
| Bronze              |
| 9-15V, 120V 12"     |
| Linear              |
| 27,3,35,4,5K, AMBER |
| 1/2" NPT.           |
| SPJ-SH12 (included) |
|                     |