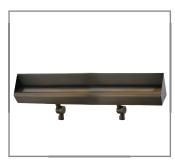

## Model: SPJ-LSL-36

## Wall Washer

## DESCRIPTION

| SPJ-LSL-36          |
|---------------------|
| Solid BrassMatte    |
| Bronze              |
| 9-15V, 120V 12"     |
| Linear              |
| 27,3,35,4,5K, AMBER |
| 1/2" NPT.           |
| SPJ-SH12 (included) |
|                     |