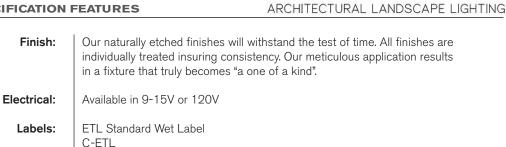

## Model: SPJ-LSL-36

# Forever Bright

#### **SPECIFICATION FEATURES**



SPJ LIGHTING Inc.

## Wall Washer

## DESCRIPTION

| SPJ-LSL-36          |
|---------------------|
| Solid BrassMatte    |
| Bronze              |
| 9-15V, 120V 12"     |
| Linear              |
| 27,3,35,4,5K, AMBER |
| 1/2" NPT.           |
| SPJ-SH12 (included) |
|                     |

**ORDERING INFORMATION** 



## WWW.SPJLIGHTING.COM

| Model#     | Finishes                                                                                                                                              |                                                                                                                | Wattage | Lumens | Color Temp.                                                 | Electrical    |
|------------|--------------------------------------------------------------