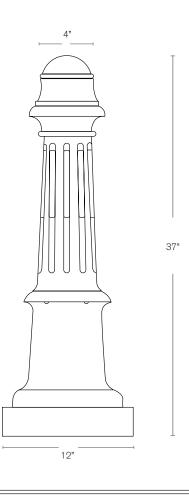

### DESCRIPTION

| Model#:     | SPJ-GDG-37             |
|-------------|------------------------|
| Material:   | Aluminum               |
| Electrical: | 120V or 277V (specify) |
| Engine:     | Specify                |
| Mounting:   | Anchor Bolted          |