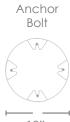

### DESCRIPTION

| Model#:     | SPJ-GDG-37             |
|-------------|------------------------|
| Material:   | Aluminum               |
| Electrical: | 120V or 277V (specify) |
| Engine:     | Specify                |
| Mounting:   | Anchor Bolted          |