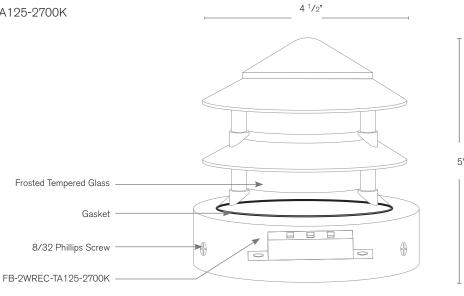

## **DESCRIPTION**

Model#: SPJ-FB-PH3
Material: Solid Brass
Electrical: 9-15V

**Engine:** FB-2WREC-TA125-2700K

Lumens:125Color Temp:2700kMounting:PilasterLED:NichiaOption:120V

**Wet Listed** 

| Model#<br>SPJ-FB-PH3 | Finishes B | Wattage<br>2W | Optics<br>NA | Lumens<br>125 | Color Temp. 2700K | Electrical<br>9-15V |
|----------------------|------------|---------------|--------------|---------------|-------------------|---------------------|
|                      |            |               |              |               |                   |                     |