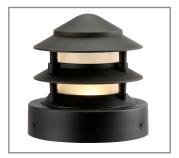

Model: SPJ-FB-PH3

Finish: Black

Solid Brass Pagoda Ceiling • Wall • Deck

## **DESCRIPTION**

Model#: SPJ-FB-PH3
Material: Solid Brass
Electrical: 9-15V

**Engine:** FB-2WREC-TA125-2700K

Lumens:125Color Temp:2700kMounting:PilasterLED:NichiaOption:120V

**Wet Listed** 

| Model#<br>SPJ-FB-PH3 | Finishes B | Wattage<br>2W | Optics<br>NA | Lumens<br>125 | Color Temp. 2700K | Electrical<br>9-15V |
|----------------------|------------|---------------|--------------|---------------|-------------------|---------------------|
|                      |            |               |              |               |                   |                     |