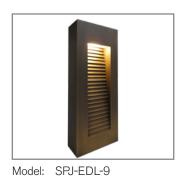

## DESCRIPTION

| MODEL:      | SPJ-EDL-9          |
|-------------|--------------------|
| MOUNTING:   | WALL MOUNT         |
| DIMENSIONS: | 24" X 9" X 4" EXT. |
| LAMP:       | FB-MP1000          |
| LUMENS      | 1000               |
| COLOR TEMP: | 2700K              |
|             |                    |

Wet Listed

| Model#    | Finishes                                                                                    | Lamp      | Electrica |
|-----------|---------------------------------------------------------------------------------------------|-----------|-----------|
| SPJ-EDL-9 | MBR                                                                                         | FB-MP1000 | 120V      |
|           | V=VerdeGM=GunM=MossB=BlackAG=Aged BrassR=RustyMBR=Matte BronzePVDPPVDRC=Raw CopperPDS=Powde | Polished  |           |