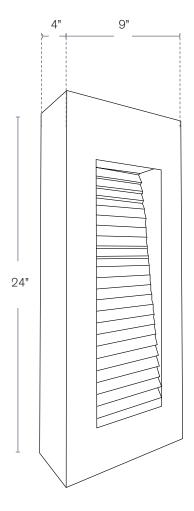

## DESCRIPTION

| MODEL:      | SPJ-EDL-9          |
|-------------|--------------------|
| MOUNTING:   | WALL MOUNT         |
| DIMENSIONS: | 24" X 9" X 4" EXT. |
| LAMP:       | FB-MP1000          |
| LUMENS      | 1000               |
| COLOR TEMP: | 2700K              |
|             |                    |