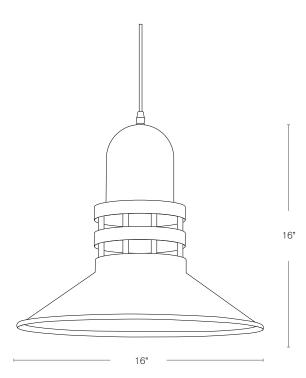

#### DESCRIPTION

| Model#:     | SPJ-CP-16      |
|-------------|----------------|
| Finish:     | Polished Brass |
| Material:   | Solid Brass    |
| Electrical: | 12V or 120V    |
| Engine:     | Specify        |
| Lumens:     | Specify        |
| Color Temp: | Specify        |
| Mounting:   | Hanging        |