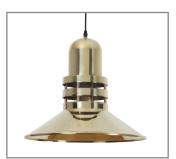

#### DESCRIPTION

| Model#:     | SPJ-CP-16      |
|-------------|----------------|
| Finish:     | Polished Brass |
| Material:   | Solid Brass    |
| Electrical: | 12V or 120V    |
| Engine:     | Specify        |
| Lumens:     | Specify        |
| Color Temp: | Specify        |
| Mounting:   | Hanging        |