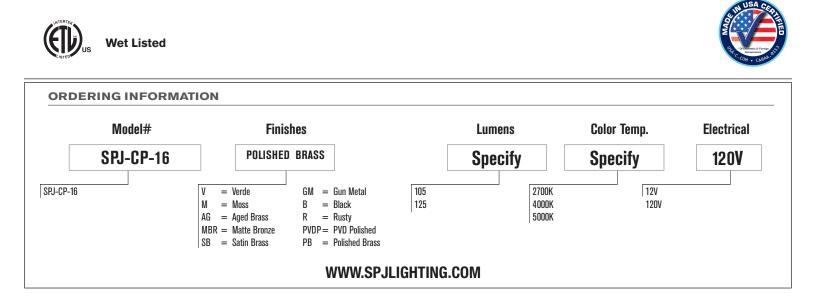

## Model: SPJ -CP-16

#### SPECIFICATION FEATURES

| Finish:     | Our naturally etched finishes will withstand the test of time. All finishes are<br>individually treated insuring consistency. Our meticulous application results<br>in a fixture that truly becomes "a one of a kind". |
|-------------|------------------------------------------------------------------------------------------------------------------------------------------------------------------------------------------------------------------------|
| Electrical: | Available in 12V or 120V                                                                                                                                                                                               |
| Labels:     | ETL Standard Wet Label<br>C-ETL                                                                                                                                                                                        |