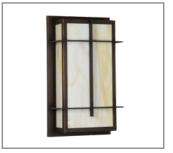

Model: SPJ-CC74 Shown: Matte Bronze

#### **DESCRIPTION**

MODEL: SPJ-CC74 SOLID BRASS MATERIAL: FINISH: MATTE BRONZE **GLASS** HONEY SWIRL **ELECTRICAL:** 12V OR 120V 8W BOARD **ENGINE:** WALL MOUNT **MOUNTING:** 

Available 2000k - 6500k