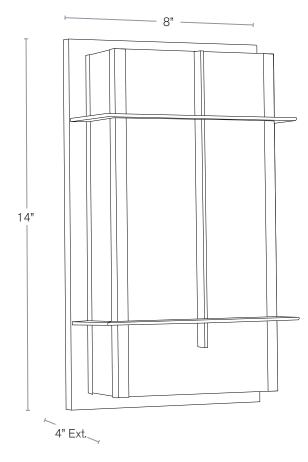

#### **DESCRIPTION**

MODEL: SPJ-CC74 SOLID BRASS MATERIAL: FINISH: MATTE BRONZE **GLASS** HONEY SWIRL **ELECTRICAL:** 12V OR 120V 8W BOARD **ENGINE:** WALL MOUNT **MOUNTING:** 

Available 2000k - 6500k