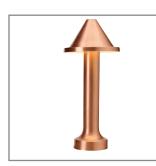

Model: SPJ-CC100PL Finish: Raw Copper

## Job:

Forever Bright

## **SPECIFICATION FEATURES**

| Finish:     | Our naturally etched finishes will withstand the test of time. All finishes are<br>individually treated insuring consistency. Our meticulous application results<br>in a fixture that truly becomes "a one of a kind". |
|-------------|------------------------------------------------------------------------------------------------------------------------------------------------------------------------------------------------------------------------|
| Electrical: | Available in 9V, 12V or 120V                                                                                                                                                                                           |
| La