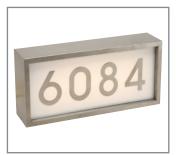

Model: **SPJ-ABL1** Finish: Marine Grade Stainless Steel

## Address Light

#### DESCRIPTION

| Model#:<br>Material: | SPJ-ABL1<br>Marine Grade Stainless Steel |
|----------------------|------------------------------------------|
| Lumens:              | 530                                      |
| Wattage:             | 6W                                       |
| Electrical:          | 12V or 120V                              |
| Option:              | 1/2" NPT                                 |