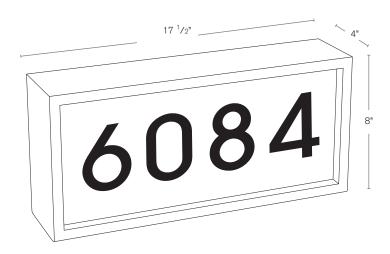

Model: **SPJ-ABL1** Finish: Marine Grade Stainless Steel

## Address Light

#### DESCRIPTION

| Model#:<br>Material: | SPJ-ABL1<br>Marine Grade Stainless Steel |
|----------------------|------------------------------------------|
| Lumens:              | 530                                      |
| Wattage:             | 6W                                       |
| Electrical:          | 12V or 120V                              |
| Option:              | 1/2" NPT                                 |