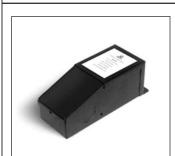

## Enclosure

Enclosure temperature will not exceed 70 °C @ 40 °C ambient. Wiring compartment has 2 knockouts sized for 3/4 inch screw cable connectors. The removable cover for the wiring compartment is secured in place by a screw. The enclosure is black powder coated.