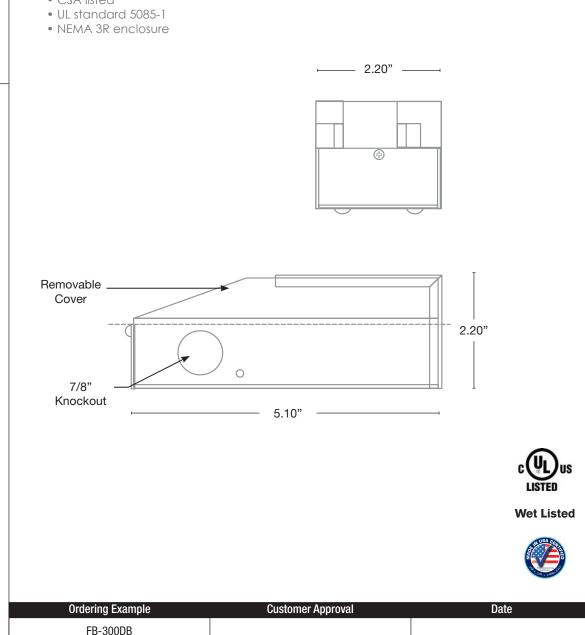

## Enclosure

Enclosure temperature will not exceed 70 °C @ 40 °C ambient. Wiring compartment has 2 knockouts sized for 3/4 inch screw cable connectors. The removable cover for the wiring compartment is secured in place by a screw. The enclosure is black powder coated.