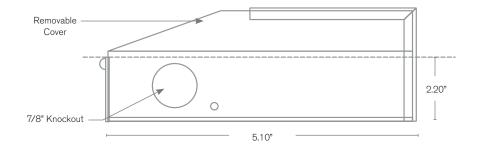

### **Enclosure**

Enclosure temperature will not exceed 70 °C @ 40 °C ambient.

Wiring compartment has 2 knockouts sized for 3/4 inch screw cable connectors. The removable cover for the wiring compartment is secured in place by a screw. The enclosure is black powder coated.