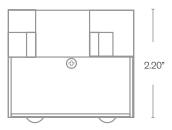

### **Enclosure**

Enclosure temperature will not exceed 70 °C @ 40 °C ambient.

Wiring compartment has 2 knockouts sized for 3/4 inch screw cable connectors. The removable cover for the wiring compartment is secured in place by a screw. The enclosure is black powder coated.