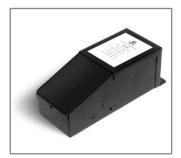

# **DESCRIPTION**

Model#: SPJ-40L12
Shown: Black
Maximum Load: 40 W
Input Voltage: 120 V 60 Hz
Output Voltage Full Load: 11.5 V
Input Current Full Load: 540 mA
Open Circuit Volts: 12.5 V
Output Current Full Load: 4.8 A

### **Enclosure**

Enclosure temperature will not exceed 70 °C @ 40 °C ambient.

Wiring compartment has 2 knockouts sized for 3/4 inch screw cable connectors. The removable cover for the wiring compartment is secured in place by a screw. The enclosure is black powder coated.