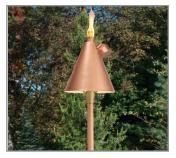

Model: **TIKI-TORCH** Finish: Raw Copper

### **Cittronella Burning Tiki Torch**

#### **DESCRIPTION**

Model#: Tiki-Torch
Material: Raw Copper
Electrical: 8-15V

**Engine:** FB-5W-Cone-TA125

**Lumens:** 125 **Color Temp:** 2700 k

**Mounting:** 1/2" NPT. Dual Fin Spike Incl.

**LED:** Nichia