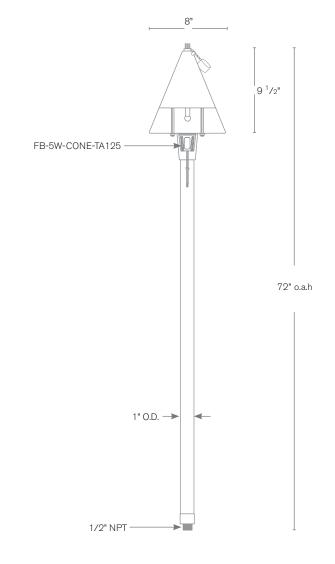

#### **DESCRIPTION**

Model#: Tiki-Torch
Material: Raw Copper
Electrical: 8-15V

**Engine:** FB-5W-Cone-TA125

**Lumens:** 125 **Color Temp:** 2700 k

**Mounting:** 1/2" NPT. Dual Fin Spike Incl.

**LED:** Nichia

Wet Listed

| Model#<br>TIKI-TORCH | Finishes<br>RC | Wattage<br>5W | Lumens<br>125 | Color Temp.<br>2700K | Electrical<br>8-15V |
|----------------------|----------------|---------------|---------------|----------------------|---------------------|
|                      |                |               |               |                      |                     |
|                      |                |               |               | 4000K<br>6500K       |                     |