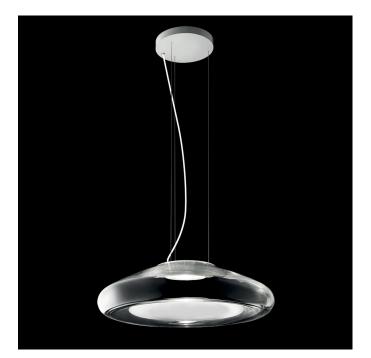

## Keyra S 60

Roberto Paoli, 2011

Handblown glass ceiling and wall lamp with satin white accent available in two sizes. Structure in metal with gloss white finish.

| source<br>materials<br>weight-volume | 2x 12W 3000K 80 CRI Integrate<br>blown glass, metal<br>23.6 lbs - 5.7 ft <sup>3</sup> | d LEDs (2000 lm) - (included) | . Ogen<br>intertek |
|--------------------------------------|---------------------------------------------------------------------------------------|-------------------------------|--------------------|
| structure finish                     | d                                                                                     | iffuser finish                | code               |
| gloss white RA                       | L 9003                                                                                | transparent/satin white       | 0002307            |
| notes                                |                                                                                       |                               |                    |