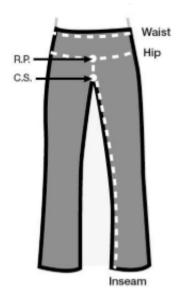

To ensure accuracy, please follow the measuring instructions below.

## **WAIST**

Lay the garment flat out on a surface, and measure from one side of the waist to the other.

## **INSEAM**

From the crotch seam (CS) of the pants where the seams meet, measure to the bottom of the pant leg

#### HIP

With the garment laid flat, measure 3 inches up from the crotch of the pants and use a reference point (RP). Measure from one side of the pant leg to the reference point, and then to the other side.