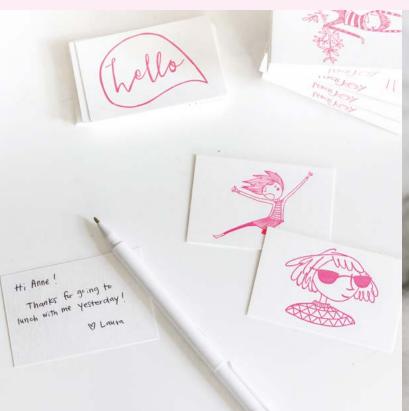

# Joy cards

- Letterpress calling cards
- $2\frac{1}{4}$ " x  $3\frac{9}{16}$ " card size &  $2\frac{1}{4}$ " x  $\frac{1}{2}$ " x  $\frac{315}{16}$ " box size
- Letterpress box of twenty-four (24) cards (8 designs x 3 cards): \$7
- Printed in Scotland on FSC-Certified cover paper