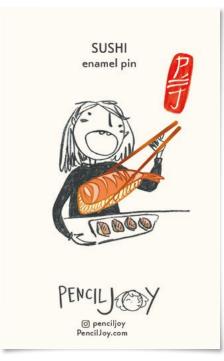

# **Enamel pins**

- Gold or silver colored polished enamel with glossy finish
- 1" 11/4"
- Rubber clutch backing
- Pinned to designed backing paper
- \$5 per pin

NEW EP113 Sushi

EP114 White heart

EP115 Flying Bird