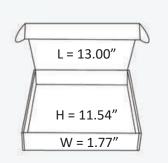

#### **Inner Box Dimensions**

#### **Carton Includes:**

4x LED Panels (4 Unique Patterns)

4x Brackets

4x Anti-drop Threads

8x Screws

| SKU    | Items Qty/Ctn        |       | Inner Box Size (inches) |      |       | Carton Size (inches) |      |       |
|--------|----------------------|-------|-------------------------|------|-------|----------------------|------|-------|
|        | Description          | (PCS) | L                       | W    | Н     | L                    | W    | H     |
| 153753 | The Sky<br>Downlight | 4     | 13.00                   | 1.77 | 11.54 | 13.98                | 8.27 | 12.76 |