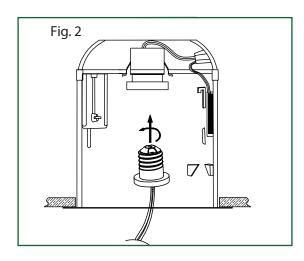

# 2 Installing the adapter

- Install the E26 adapter (DD) into the socket (See Fig. 2).