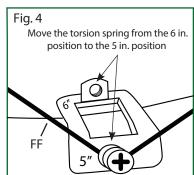

# 4 Adjusting the torsion springs

Insert the torsion springs into the fixture housing brackets

- When installing trim into a 5 in. recessed housing, the torsion spring (FF) must be moved. Unscrew the torsion spring (FF) from the 6 in. positions and move it to the 5 in. positions (See Fig. 4).