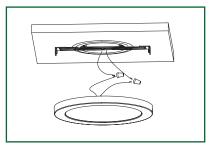

# 5 Installing the fixture

- Gently push the ¬fixture into the recessed housing (See Fig. 5)

# 3 Installing the fixture

- Secure the fi-xture to the mounting bracket by pressing the fixture into the mounting bracket until the clips on the -fixture engage together.

Make sure the fi-xture is -firmly locked into place.