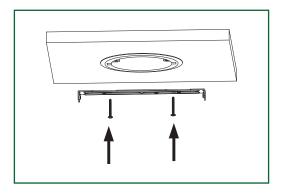

lling the adapter

- Install the E26 adapter (DD) into the socket (See Fig. 2).



## **3** Connecting the terminals

- Connect the two terminals together (See Fig. 3).



# 4 Adjusting the torsion springs

Insert the torsion springs into the fixture housing brackets

- When installing trim into a 5 in. recessed housing, the torsion spring (FF) must be moved. Unscrew the torsion spring (FF) from the 6 in. positions and move it to the 5 in. positions (See Fig. 4).



# 5 Installing the fixture

- Gently push the ¬fixture into the recessed housing (See Fig. 5)







### **J-Box Installation**

## Turning Off the Power

- Turn the power OFF at the switch and fuse box or the circuit breaker.
- Remove the existing trim installed in the recessed housing.
- Fix the bracket on the terminal box.



# 3 Installing the fixture

- Secure the fi-xture to the mounting bracket by pressing the fixture into the mounting bracket until the clips on the -fixture engage together.

Make sure the fi-xture is -firmly locked into place.



# 2 Identifying the wires & Installing the mounting bracket

- Fixing bracket on the terminal box
- Identify the wiring: (black line voltage, white neutral and green ground)
- Use the wire nuts (JJ) to connect the stripped wires with a male connector (EE) to the two wires coming from the J-box (black-line voltage, white-neutral).
- Determine if the ground wire is inside the J-box. If not, then secure the ground wire (FF) provided to the mounting bracket (BB)









## **General Wiring Diagram**





## **Photometric**

#### **Trouble Shooting**

| PROBLEM