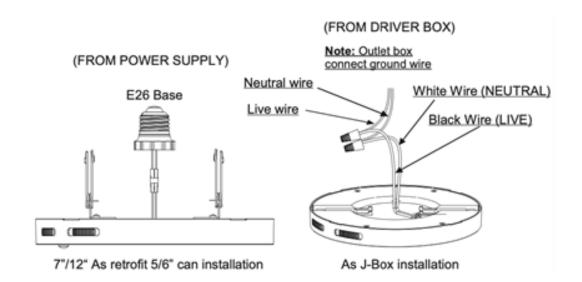

## Turning Off the Power

- Turn the power OFF at the switch and fuse box or the circuit breaker.
- Remove the existing trim installed in the recessed housing.
- Fix bracket & E26 base to the light as per diagram.

# 2 Installing the adapter

- Install the E26 adapter (DD) into the socket (See Fig. 2).

## **3** Connecting the terminals

- Connect the two terminals together (See Fig. 3).

### **J-Box Installation**

## Turning Off the Power

- Turn the power OFF at the switch and fuse box or the circuit breaker.
- Remove the existing trim installed in the recessed housing.
- Fix the bracket on the terminal box.

# 2 Identifying the wires & Installing the mounting bracket

- Fixing bracket on the terminal box
- Identify the wiring: (black line voltage, white neutral and green ground)
- Use the wire nuts (JJ) to connect the stripped wires with a male connector (EE) to the two wires coming from the J-box (black-line voltage, white-neutral).
- Determine if the ground wire is inside the J-box. If not, then secure the ground wire (FF) provided to the mounting bracket (BB)