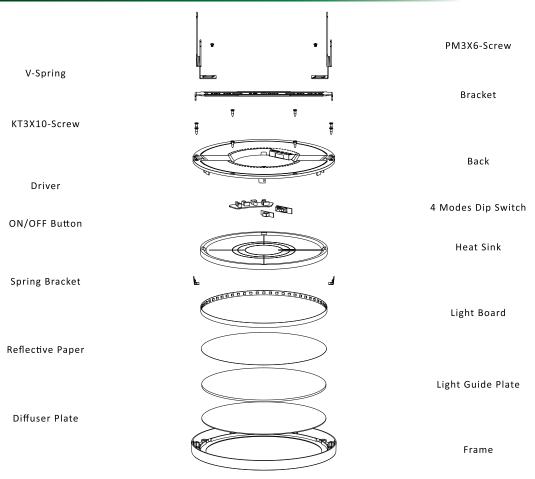

| Warranty              | 5 Years Standard Warranty  |  |  |  |



## **Correlated Color Temperature (CCT)**



## **Dimensions**





24W Metal Ring

24W LED Panel



## **Explosive View**



## **Pre-Installation tools required**

#### **Tools Required**



#### Surface Mounted with J-box Recessed with Can Housing



(866) 786-1117 • www.BeyondLEDTechnology.com



### **Notes Before Installation**

- 1. Be careful to open the carton, contact us if any damage.
- 2. This product must be installed in accordance with the applicable installation, code by a person familiar with the construction and operation of the product and the hazards involved.
- 3. "Caution- the risk of shock" and "disconnect power before servicing" when photoelectric switch provided.
- 4. Please check whether the voltage marked on the luminaire is consistent with the input voltage to be connected, so as not to damage the LED luminaire.
- 5. To ensure the lifetime of the product, please do not use it in a pla