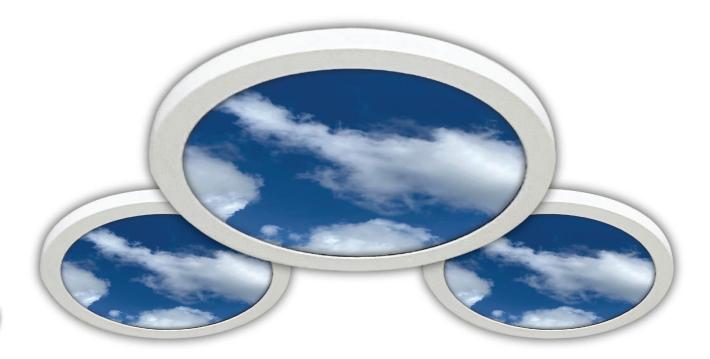

The round mini cloud LED panel light ceiling fixtures give an alethically pleasing experience by offering a realistically close simulation of the natural sky in indoor spaces. The panel provides for improved focus and concentration with reduced glare and uniform illumination. These luminaires are ideal for corporate environments, educational & health facilities, basements, and give an exceptional performance in general lighting applications for hotels, motels, residential and commercial properties. Moreover, these fixtures produce a high quality of light with superior longevity and energy savings. These ETL-certified panels are ideal for brightening up indoor spaces with soothing shades of blue and white at a very shallow height to replicate the outdoor experience.