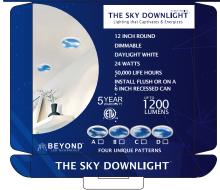

The round mini cloud LED panel light ceiling fixtures give an alethically pleasing experience by offering a realistically close simulation of the natural sky in indoor spaces. The panel provides for improved focus and concentration with reduced glare and uniform illumination. These luminaires are ideal for corporate environments, educational & health facilities, basements, and give an exceptional performance in general lighting applications for hotels, motels, residential and commercial properties. Moreover, these fixtures produce a high quality of light with superior longevity and energy savings. These ETL-certified panels are ideal for brightening up indoor spaces with soothing shades of blue and white at a very shallow height to replicate the outdoor experience.

| SKU#   | Model #       | Watts | Lumens       | ССТ               | IP   | Size | Input<br>Voltage   | Certification |
|--------|---------------|-------|--------------|-------------------|------|------|--------------------|---------------|
| 153753 | BLT -PR12-24W | 24W   | Upto<br>1200 | Daylight<br>White | IP20 | 12"  | 120VAC,<br>50-60Hz | ETL           |