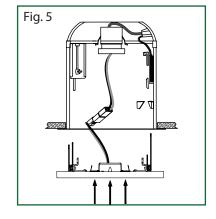

# 5 Installing the fixture

- Gently push the ¬fixture into the recessed housing (See Fig. 5)