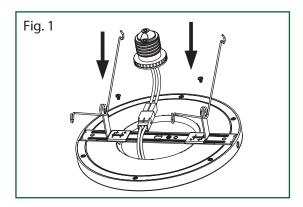

installation manual. If you do not have sufficient electrical wiring experience, please refer to a do-it-yourself wiring handbook or have your fixture installed by a qualified licensed electrician. All electrical collections must be in accordance with Local and National Electrical Code (NEC) Standards. The reliable operating temperature is 0°F-120°F. If flickering occurs in low-level dimming, increase light level. Compatible with most dimmers including Leviton 6681-IW, Lutron S-600P, and Lutron DVCL-153. Dimmable to 10% with most dimmers.



## 5"- 6" Recessed Can Installation

## Turning Off the Power

- Turn the power OFF at the switch and fuse box or the circuit breaker.
- Remove the existing trim installed in the recessed housing.
- Fix bracket & E26 base to the light as per diagram.



# 2 Installing the adapter

- Install the E26 adapter (DD) into the socket (See Fig. 2).



## **3** Connecting the terminals

- Connect the two terminals together (See Fig. 3).



# 4 Adjusting the torsion springs

Insert the torsion springs into the fixture housing brackets

- When installing trim into a 5 in. recessed housing, the torsion spring (FF) must be moved. Unscrew the torsion spring (FF) from the 6 in. positions and move it to the 5 in. positions (See Fig. 4).



# 5 Installing the fixture

- Gently push the ¬fixture into the recessed housing (See Fig. 5)







### **J-Box Installation**

## Turning Off the Power

- Turn the power OFF at the switch and fuse box or the circuit breaker.
- Remove the existing trim installed in the recessed housing.
- Fix the bracket on the term