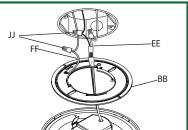

## **Explosive View**

# 2 Identifying the wires & Installing the mounting bracket

- Fixing bracket on the terminal box
- Identify the wiring: (black line voltage, white neutral and green ground)
- Use the wire nuts (JJ) to connect the stripped wires with a male connector (EE) to the two wires coming from the J-box (black-line voltage, white-neutral).
- Determine if the ground wire is inside the J-box. If not, then secure the ground wire (FF) provided to the mounting bracket (BB)