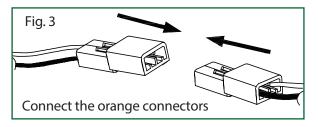

## **3** Connecting the terminals

- Connect the two terminals together (See Fig. 3).