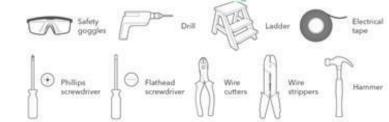

| Warranty              | 5 Years Standard Warranty  |  |  |  |



## **Correlated Color Temperature (CCT)**



## **Dimensions**





24W Metal Ring

24W LED Panel



## **Explosive View**



## **Pre-Installation tools required**

#### **Tools Required**



#### Surface Mounted with J-box Recessed with Can Housing



(866) 786-1117 • www.BeyondLEDTechnology.com



### **Notes Before Installation**

- 1. Be careful to open the carton, contact us if any damage.
- 2. This product must be installed in accordance with the applicable installation, code by a person familiar with the construction and operation of the product and the hazards involved.
- 3. "Caution- the risk of shock" and "disconnect power before servicing" when photoelectric switch provided.
- 4. Please check whether the voltage marked on the luminaire is consistent with the input voltage to be connected, so as not to damage the LED luminaire.
- 5. To ensure the lifetime of the product, please do not use it in a place with strong acid mist.
- Make sure the installation position can