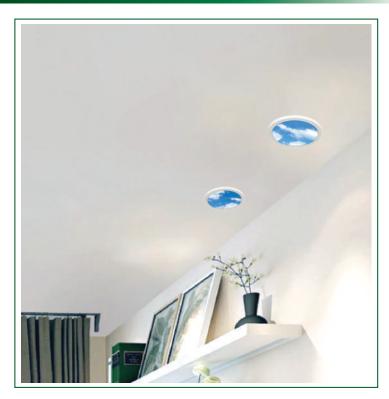

The round mini cloud LED panel light ceiling fixtures give an alethically pleasing experience by offering a realistically close simulation of the natural sky in indoor spaces. The panel provides for improved focus and concentration with reduced glare and uniform illumination. These luminaires are ideal for corporate environments, educational & health facilities, basements, and give an exceptional performance in general lighting applications for hotels, motels, residential and commercial properties. Moreover, these fixtures produce a high quality of light with superior longevity and energy savings. These ETL-certified panels are ideal for brightening up indoor spaces with soothing shades of blue and white at a very shallow height to replicate the outdoor experience.