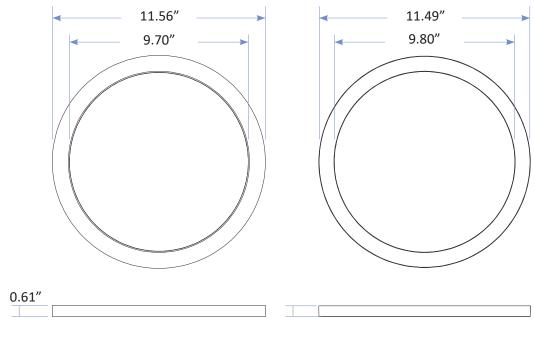

| Warranty              | 5 Years Standard Warranty  |  |  |  |



## **Correlated Color Temperature (CCT)**



## **Dimensions**





24W Metal Ring

24W LED Panel



## **Explosive View**



## **Pre-Installation tools required**

#### **Tools Required**



#### Surface Mounted with J-box Recessed with Can Housing



(866) 786-1117 • www.BeyondLEDTechnology.com



### **Notes Before Installation**

- 1. Be careful to open the carton, contact us if any damage.
- 2. This product must be installed in accordance with the applicable installation, code by a person familiar with the construction and operation of the product and the hazards involved.
- 3. "Caution- the risk of shock" and "disconnect power before servicing" when photoelectric switch provided.
- 4. Please check whether the voltage marked on the luminaire is consistent with the input voltage to be connected, so as not to damage the LED luminaire.
- 5. To ensure