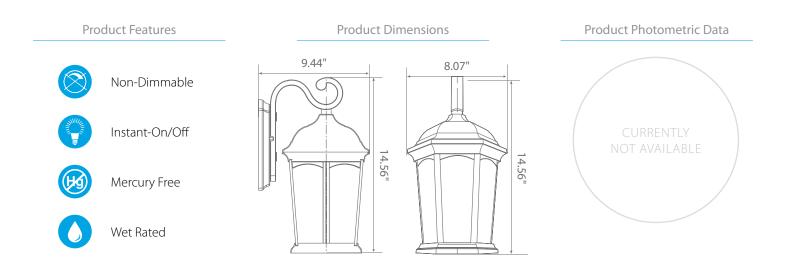

## LED EOL-WL18BRZ-1030e

Integrated Outdoor LED Wall Lantern W/ Oil Rubbed Bronze Aluminum Die Cast & Frosted Glass Lens

## **Product Description**

Perfect for any home porch, patio or backyard, this Euri Lighting LED wall lantern provides quality illumination in warm Soft White (3000K) color temperature. With a pentagonal shape, frosted lens, and swooping S-hook arm, this outdoor wall lantern adds a touch of romance and elegance to any atmosphere. Only 11 Watts, this sleek black LED lantern is energy efficient and maintenance free.