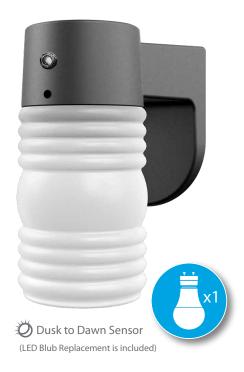

# LED EOL-JL26FR-1250e

1-Lamp Jelly Jar Outdoor LED Wall Light W/Matte Black ABS Alloy Die Cast & Frosted Glass Lens + Dusk to Dawn Sensor

### **Product Description**

Built to erase shadows and provide security, this Euri Lighting outdoor wall light offers a full beam spread in luminous Cool White (5000K). With matte black housing and a frosted glass lens, this LED wall light is guaranteed to withstand the weather and last years. Made for ultimate energy efficiency, this jelly jar wall light features Dusk-to-Dawn technology, turning on and off with the rising and setting of the sun.

#### **Product Features**

Non-Dimmable

Instant-On/Off

Mercury Free

Wet Rated