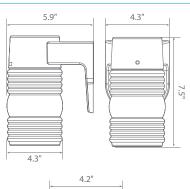

features Dusk-to-Dawn technology, turning on and off with the rising and setting of the sun.







Estimated Energy Cost: \$1.08 per year





## Specifications

| Input Power | Input Voltage | Lumen Output | Beam Angle | Center Beam | ССТ    |
|-------------|---------------|--------------|------------|-------------|--------|
| 9 W         | 120V/60Hz     | 800 lm       | 300°       | N/A         | 5000 K |

| CRI | Luminous Efficacy | Power Factor | Input Current | Base/Cap    | Lamp Lifespan |
|-----|-------------------|--------------|---------------|-------------|---------------|
| 82  | 88 lm/w           | 0.9          | 0.07 A        | GU24 / Wire | 25,000 Hrs.   |

#### **Product Features**



Non-Dimmable



Instant-On/Off



Mercury Free



Wet Rated

#### **Product Dimensions**



# 4.2"

#### **Product Photometric Data**



#### Euri Lighting I A Division of IRTRONIX Inc.