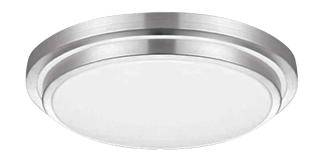

## LED EIN-CL37SL-2030e

16" Indoor Round LED Ceiling Light W/Silver Trims & Frosted Plastic Lens

## **Product Description**

Breathe new light into your home with this Euri Lighting dimmable ceiling light. Modern and elegant in design, this large ceiling light makes a statement in any entryway or dining room. With a round brushed nickel frame and frosted lens, this flushmount ceiling light casts a glow in relaxing Soft White (3000K).