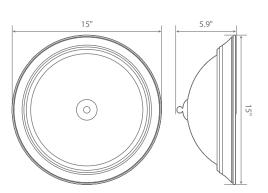

Some features may not be available on all models. For more information please visit: www.eurilighting.com or call 1-888-743-5766

## Integrated LED Fixture

# Specifications

| Input Power | Input Voltage | Lumen Output | Beam Angle | Center Beam | ССТ    |
|-------------|---------------|--------------|------------|-------------|--------|
| 19 W        | 120V/60Hz     | 1500 lm      | 180°       | N/A         | 3000 K |

| CRI | Luminous Efficacy | Power Factor | Input Current | Base/Cap  | Lamp Lifespan |
|-----|-------------------|--------------|---------------|-----------|---------------|
| 80  | 78 lm/w           | 0.9          | 0.16 A        | Connector | 49,000 Hrs.   |

### **Product Features**

Dimmable



Instant-On/Off



Mercury Free



Damp Rated

### **Product Dimensions**



### **Product Photometric Data**