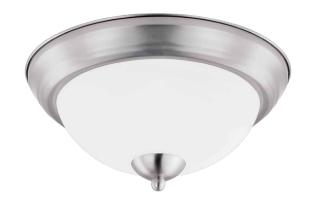

# LED EIN-CL30DB-2030e

15" Indoor Round LED Ceiling Light W/Brushed Aluminum Bezel & Acid-Etched Glass Lens

### **Product Description**

Ideal for lower ceilings, this Euri Lighting LED ceiling light combines an acid-etched glass bowl with brushed nickel steel housing to complete a contemporary and classic look. Available in Soft White (3000K), this energy efficient decorative light is dimmable and only 19 Watts.